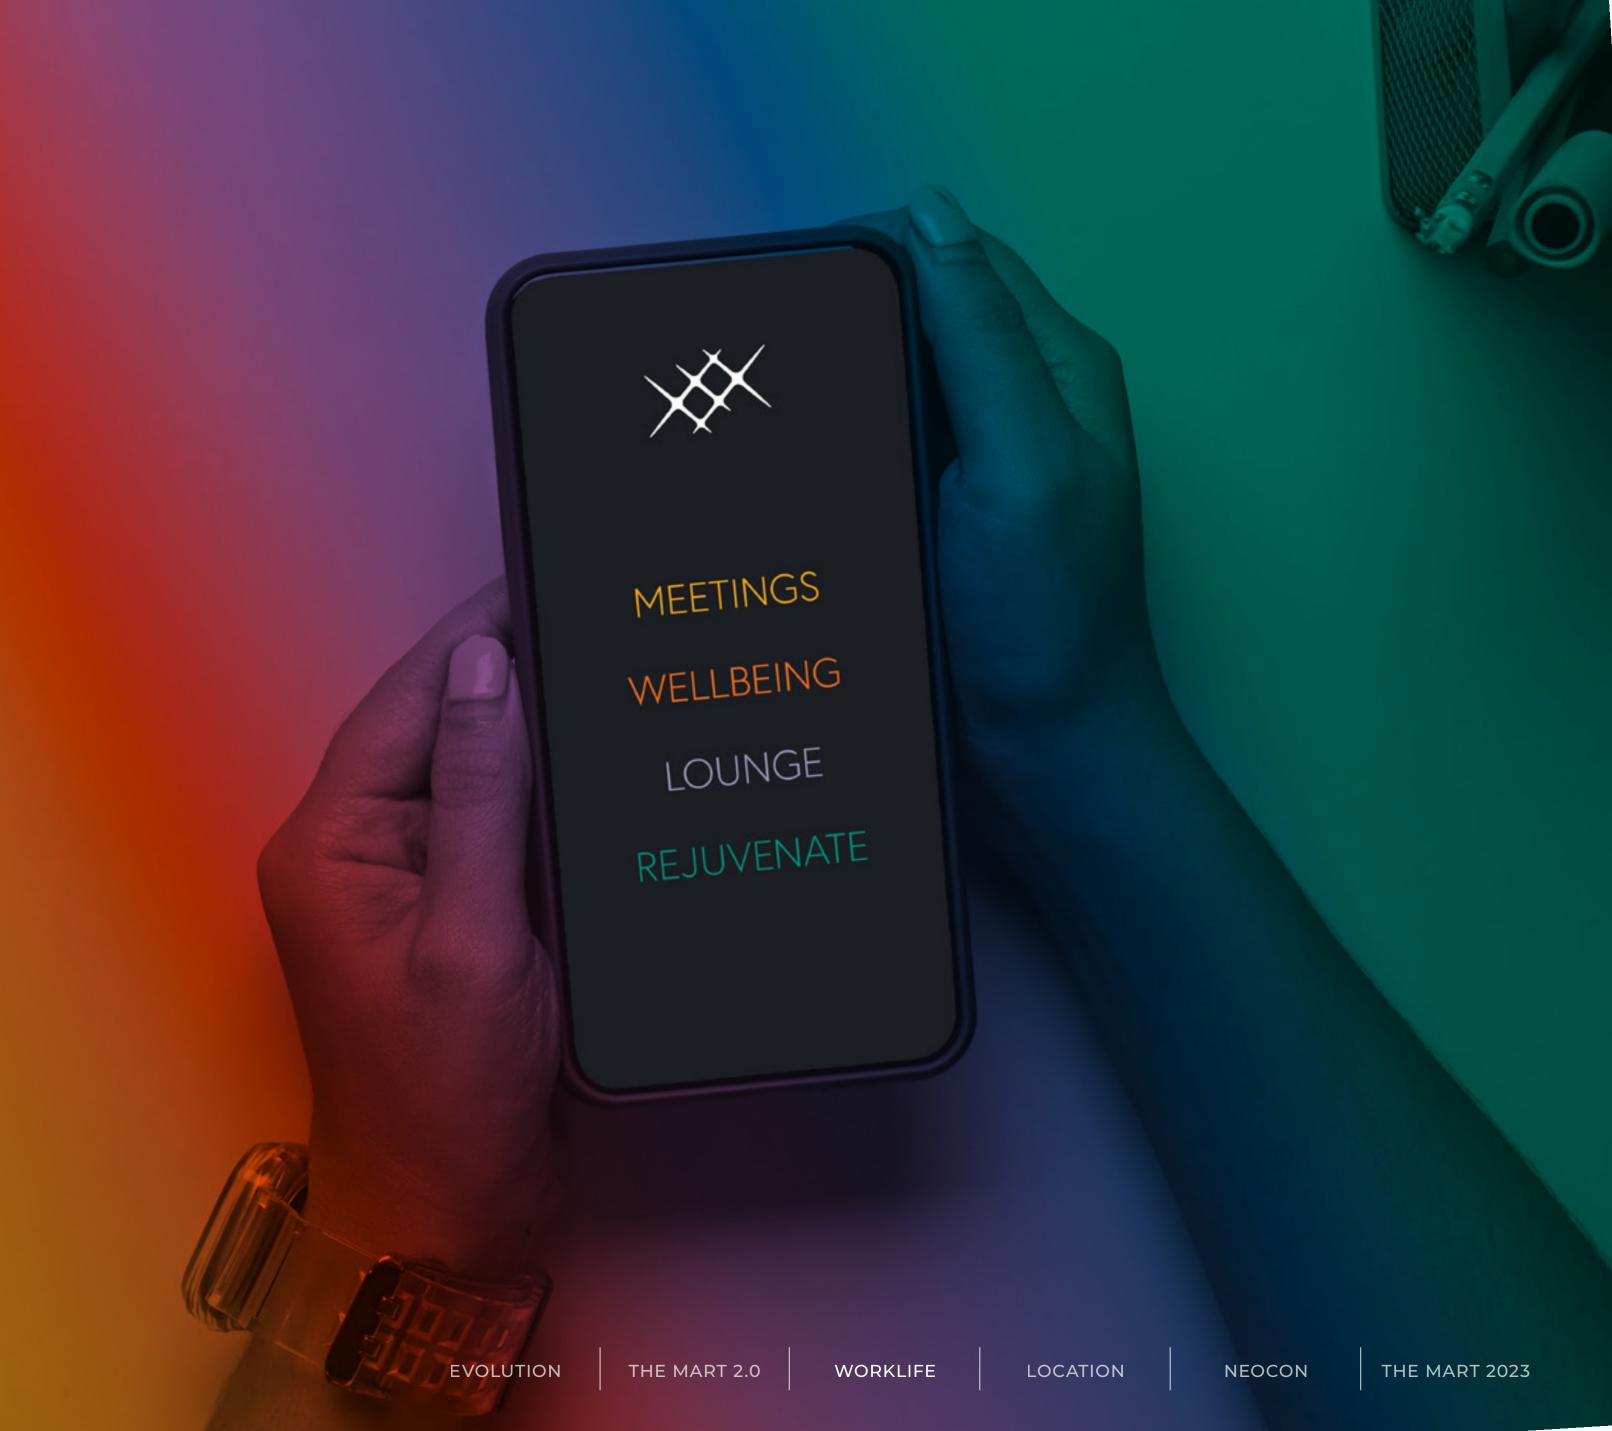

## SOLVING FOR YOUR DAY

WorkLife is Vornado's app-driven amenity ecosystem. The Live.Work.Do. app lets you reserve meeting rooms, schedule services, earn rewards, and more.