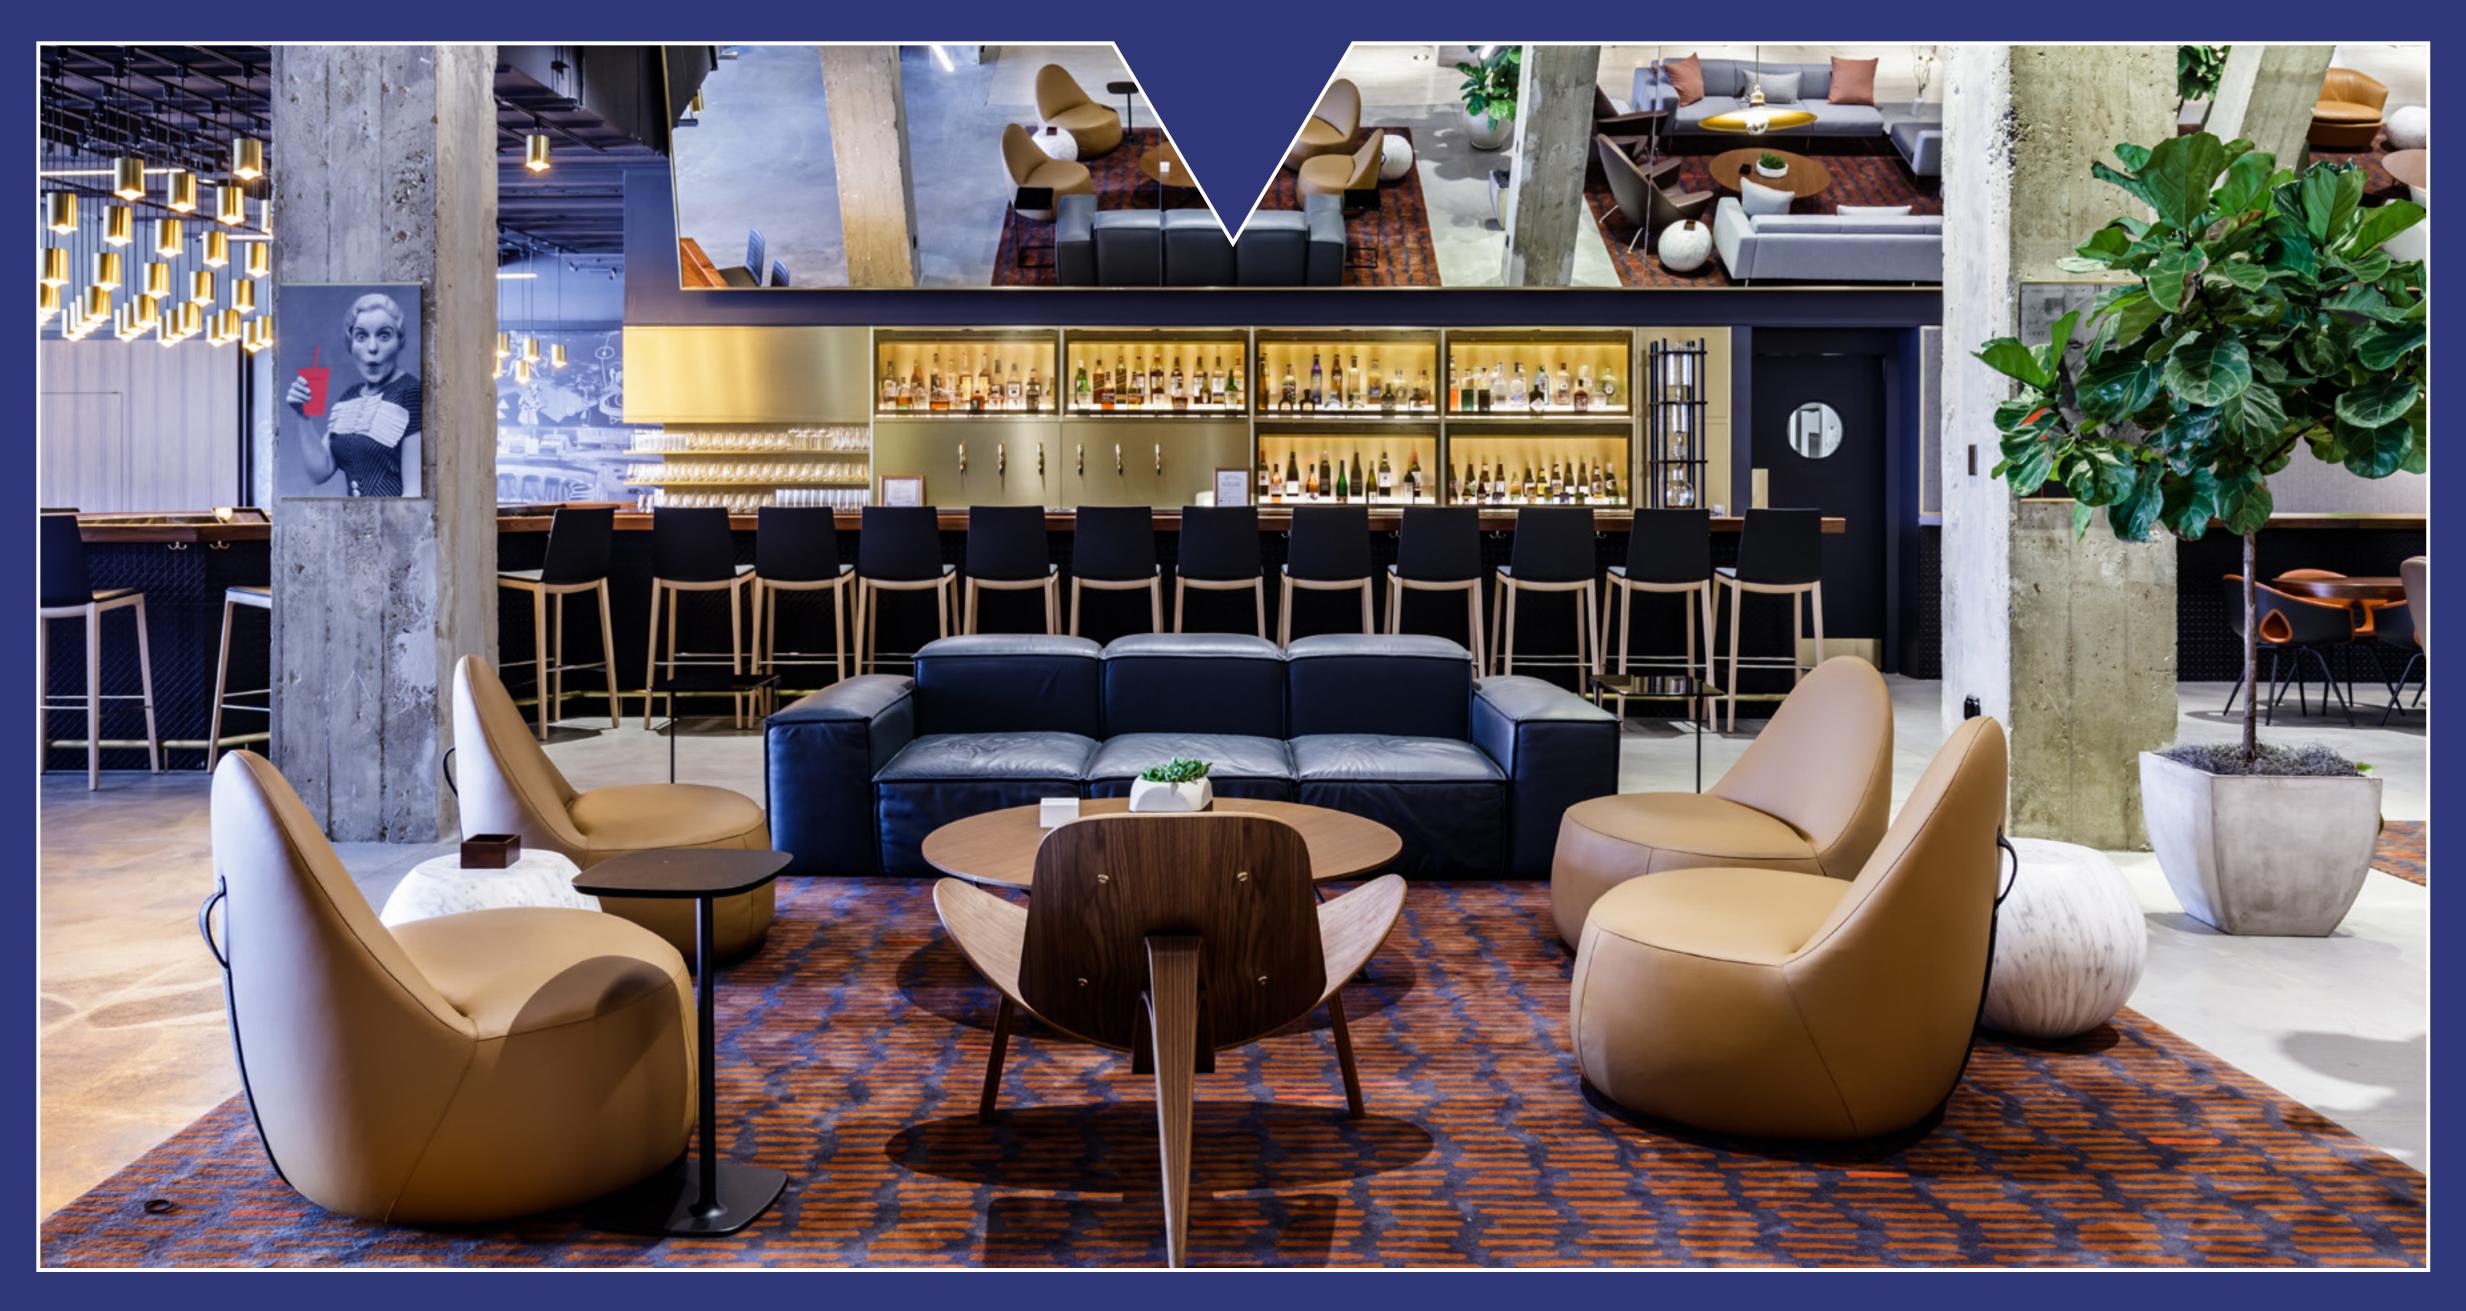

## FOUNDER'S ROOM

There's no better place to unwind or celebrate than this exclusive lounge.

#### **PROGRAM**

- 1 Entry Vestibule
- 2 Coat Closet
- 3 Banquette Seating
- 4 Bar/Service
- 5 Pass-Through Service
- 6 Lounge
- 7 Built-In Bookshelves
- 8 Built-In Concealed Egress Door
- 9 Connected Corridor