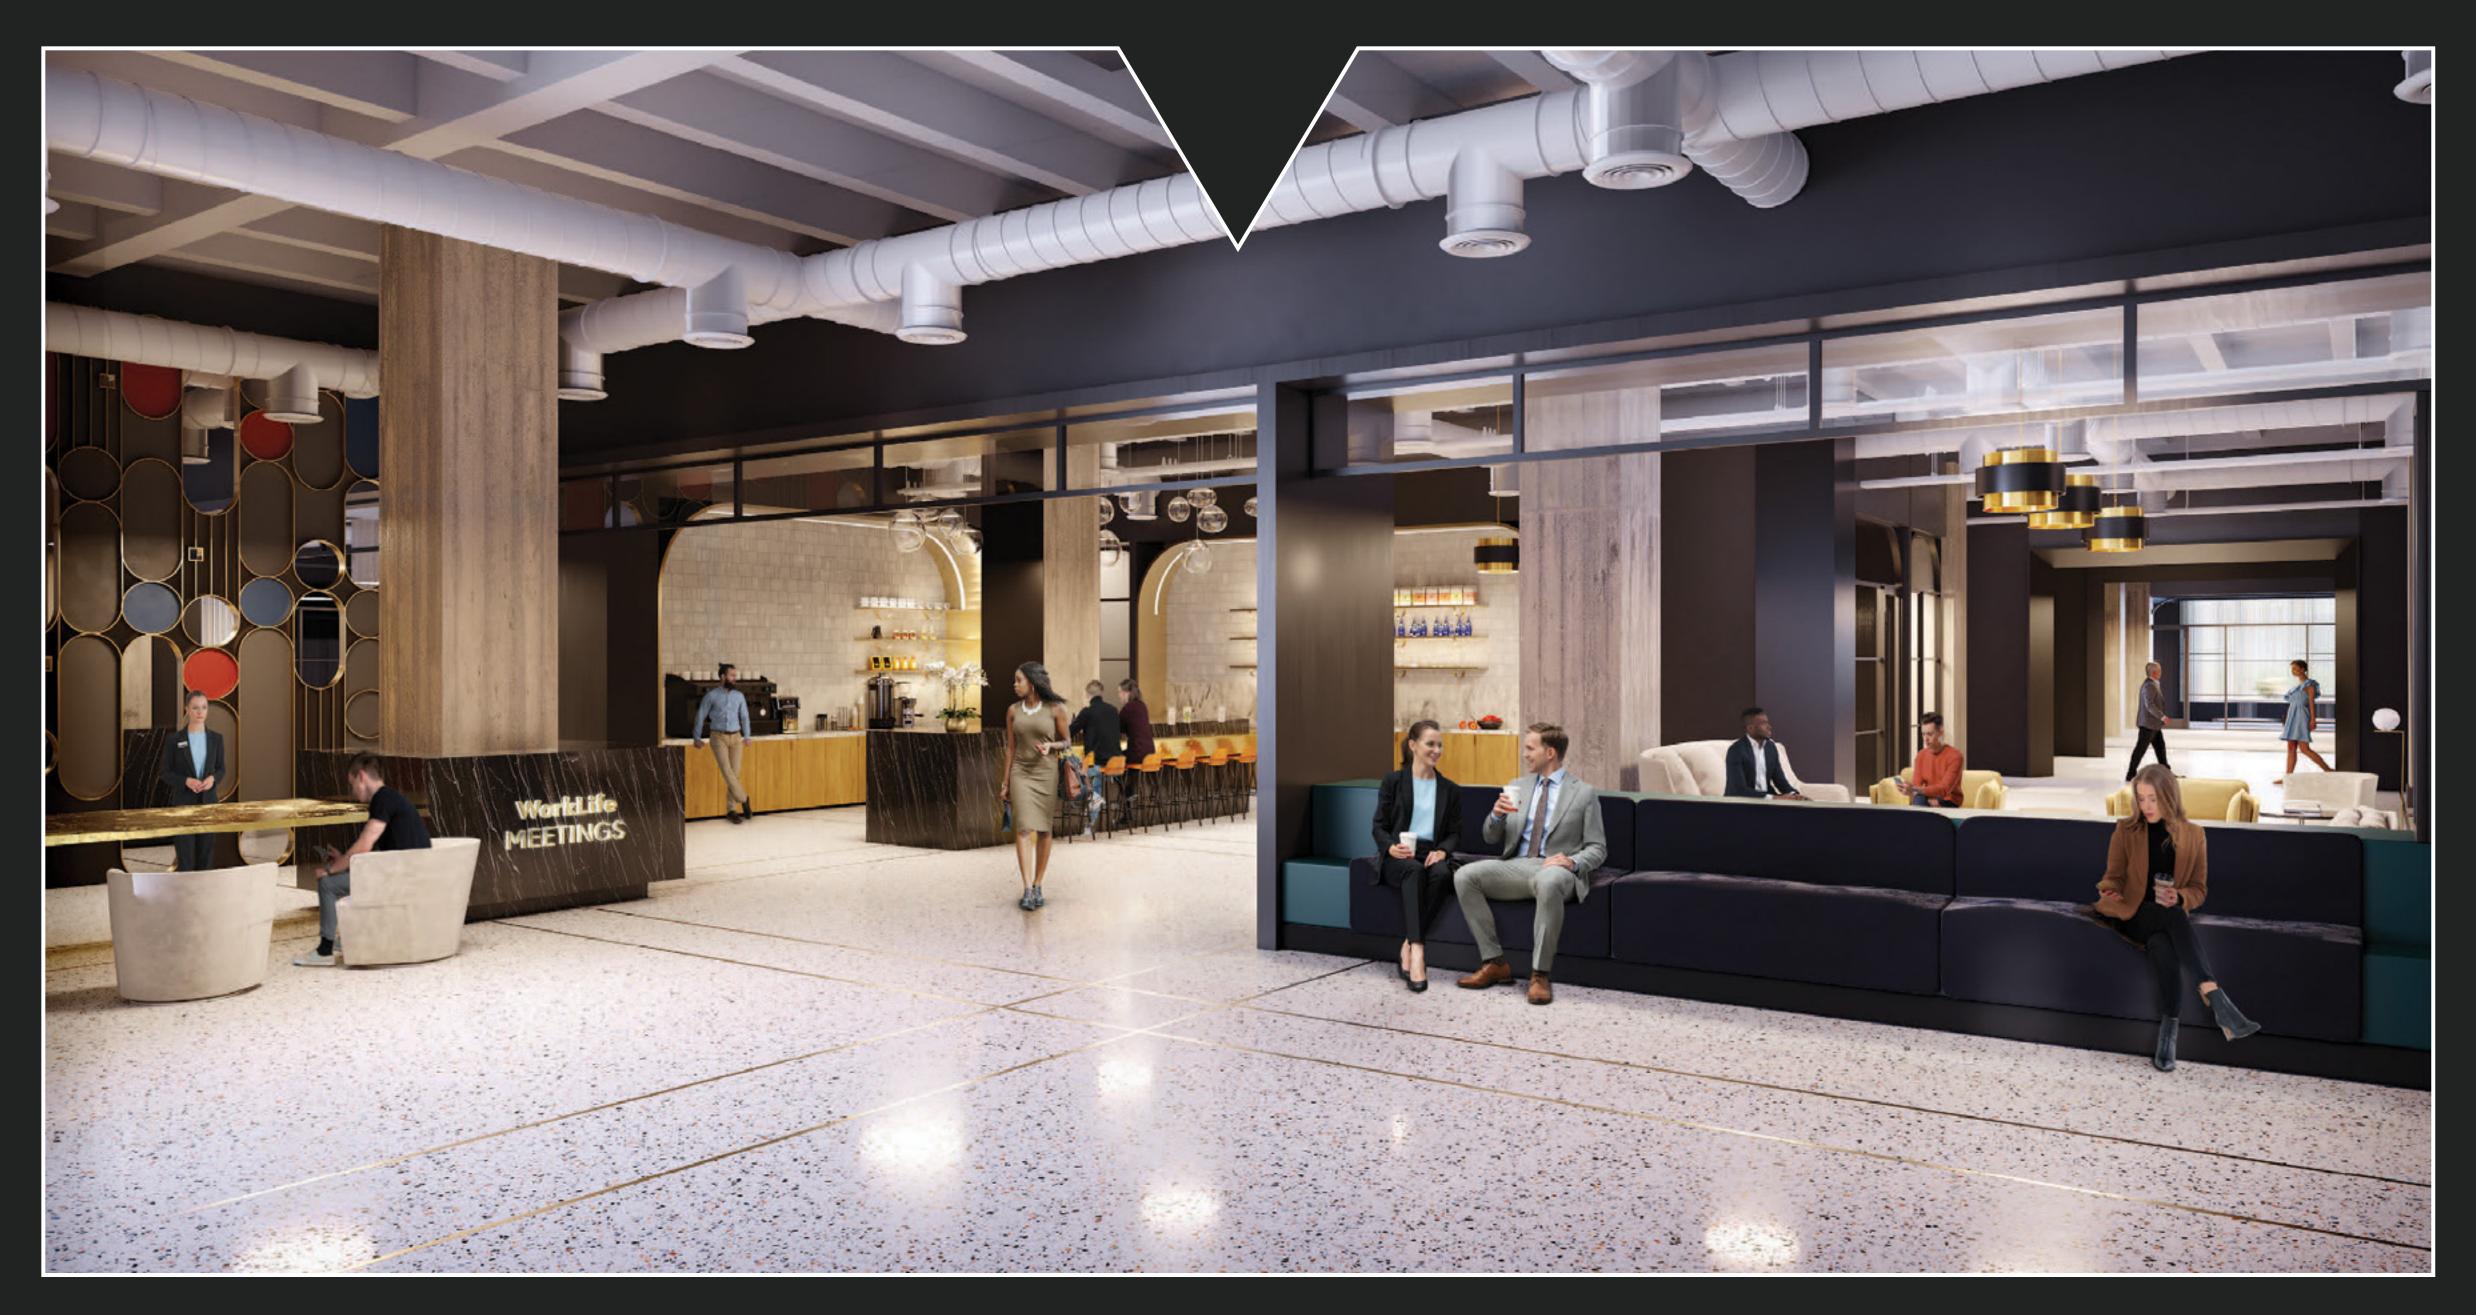

## WorkLife METINGS

21,000 SF of stunning, tenantexclusive space for quiet focus or productive collaboration.

#### **PROGRAM COUNTS**

- 12 Phone "Booths"
- 03 1/2-person Room
- 03 3/4-person Room
- 03 6-person Room
- 03 8-person Room
- 03 10-person Room
- 01 20-person Room
- 30-person Room (conference and lounge)
- 01 Library
- 01 Designer Lounge
- 01 Large Flex Room

Total meeting rooms: 20

Total seats in Flex room: 272