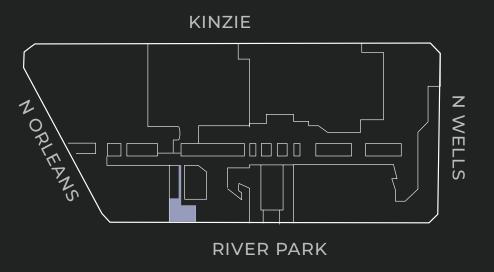

## THE MART 2.0

- RIVER PARK
- SOUTH LOBBY
- WORKLIFE MEETINGS
- WORKLIFE LOUNGE
- WORKLIFE WELLBEING

# LAUNCH OF NEW RIVER PARK & CONFERENCE CENTER

Debuting at NeoCon 2023