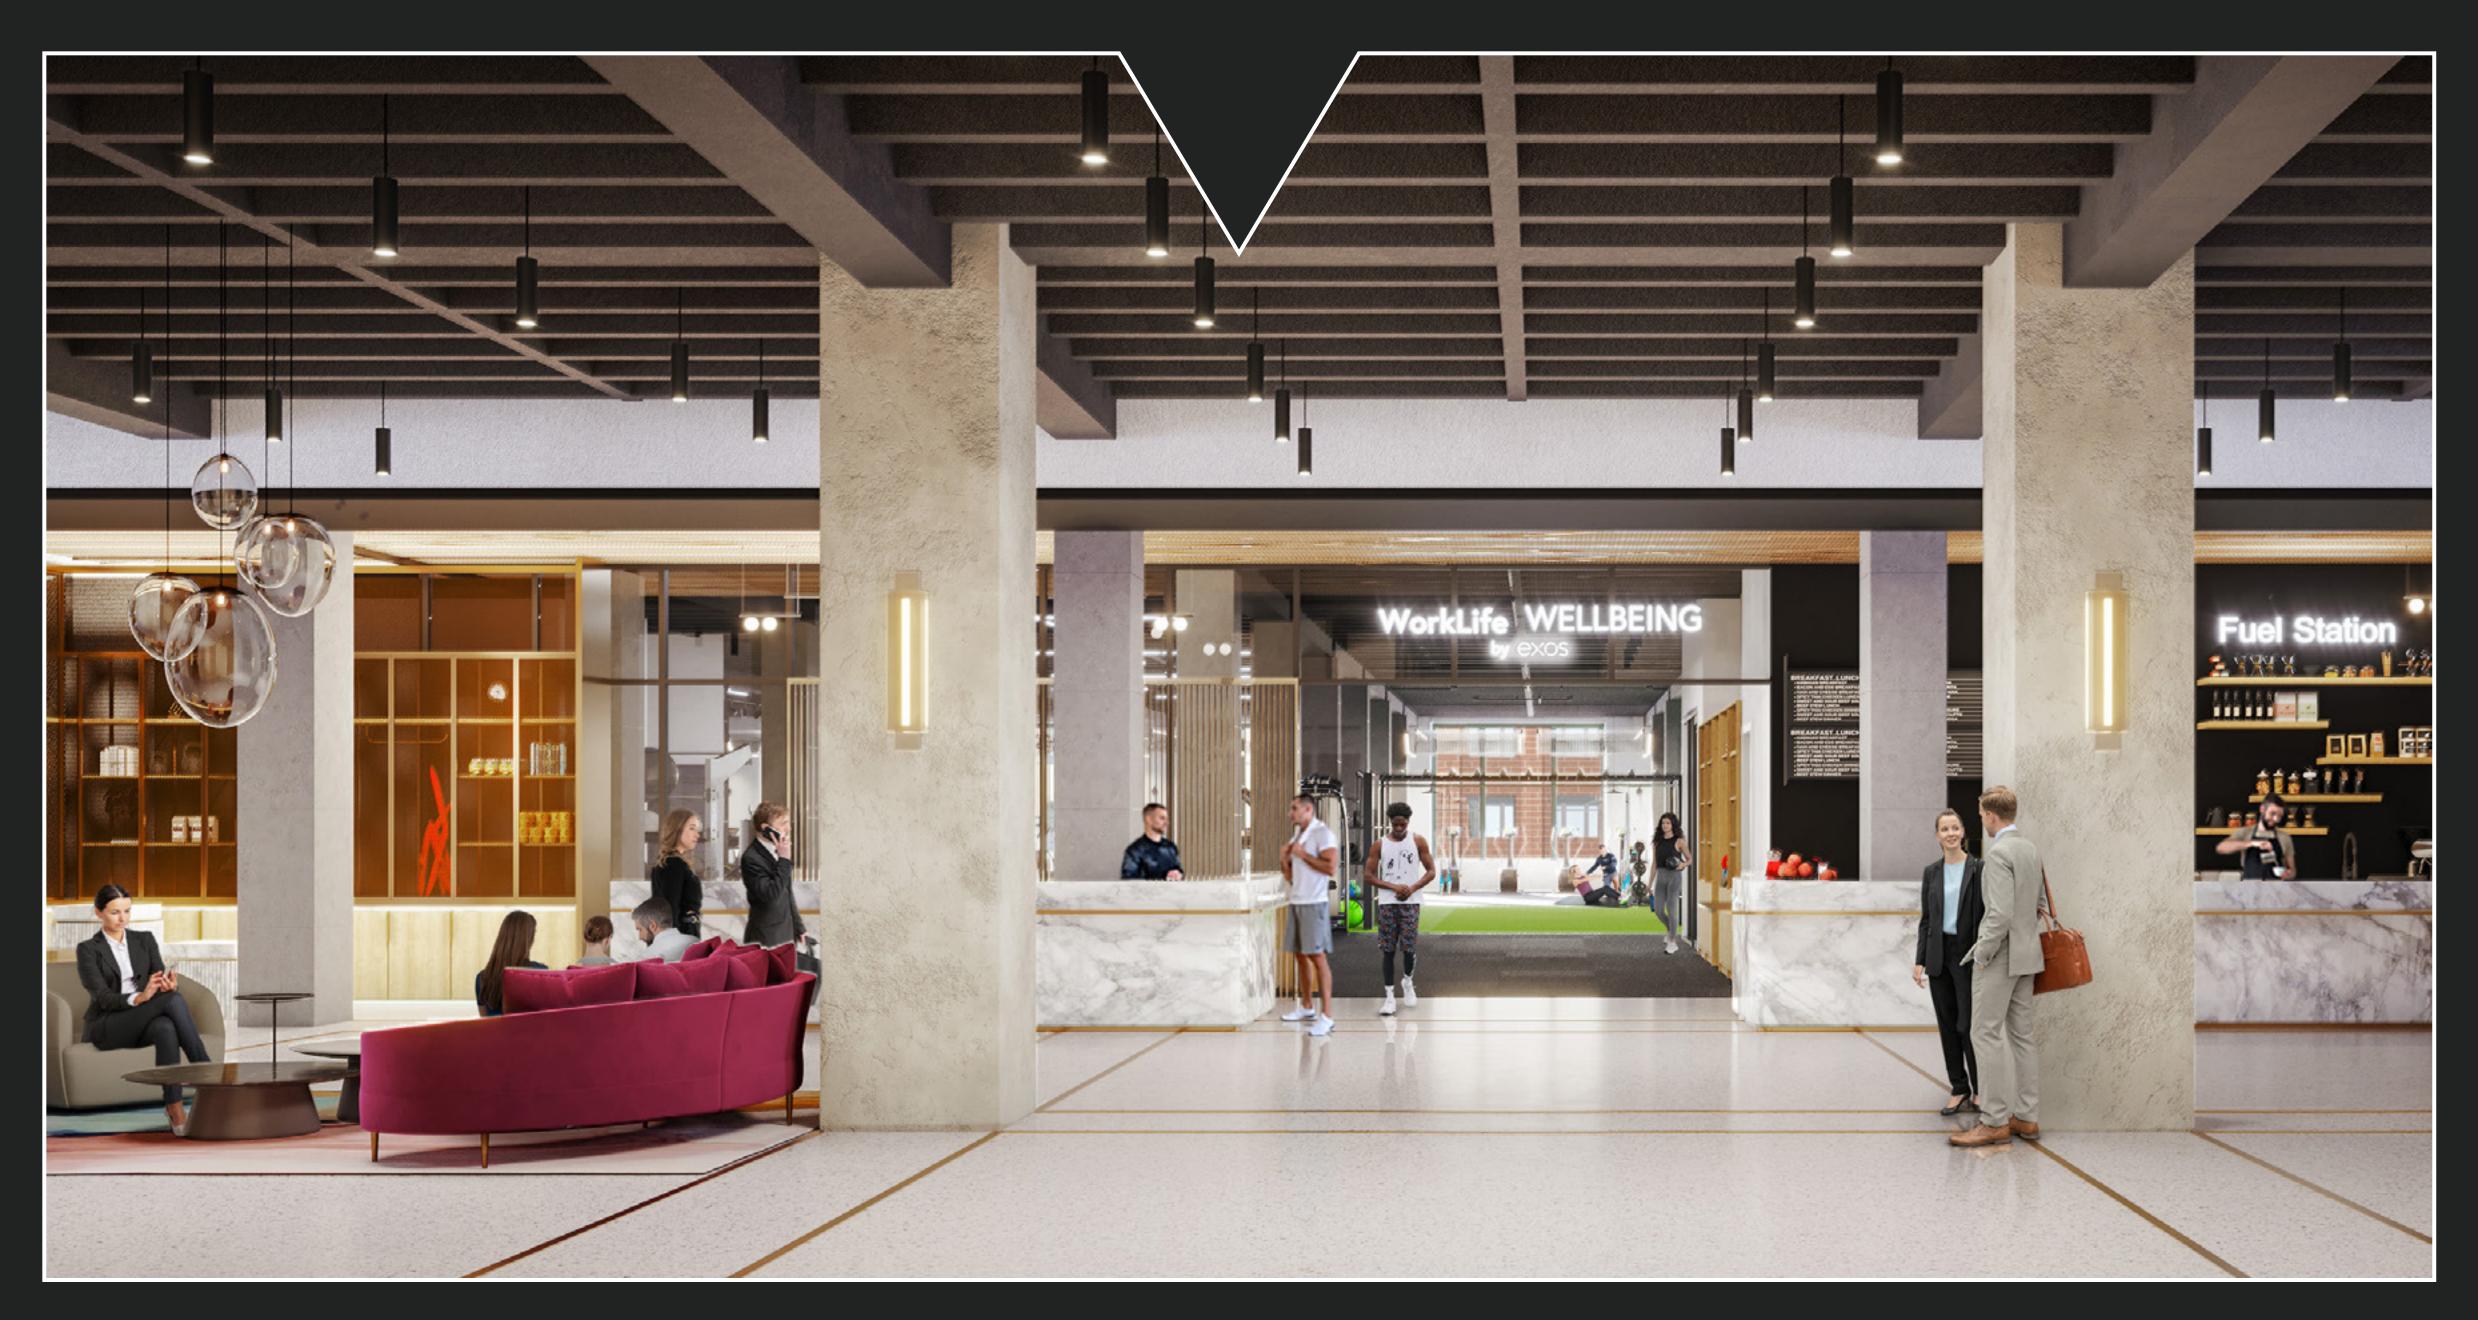

# WorkLife WELLBEING

by **exos** 

A 23,000 SF full-service health club with state-of-the-art equipment and a full range of classes and services.

#### **PROGRAM**

- 1 Reception Desk
- 2 Fueling Station
- 3 Office
- 4 Soma Dome
- 5 3D Movement
- 6 Recovery
- 7 Open Exercise
- 8 Group Exercise
- 9 Storage
- 10 Mind Body Room
- 11 Spinning Room
- 12 Locker Room