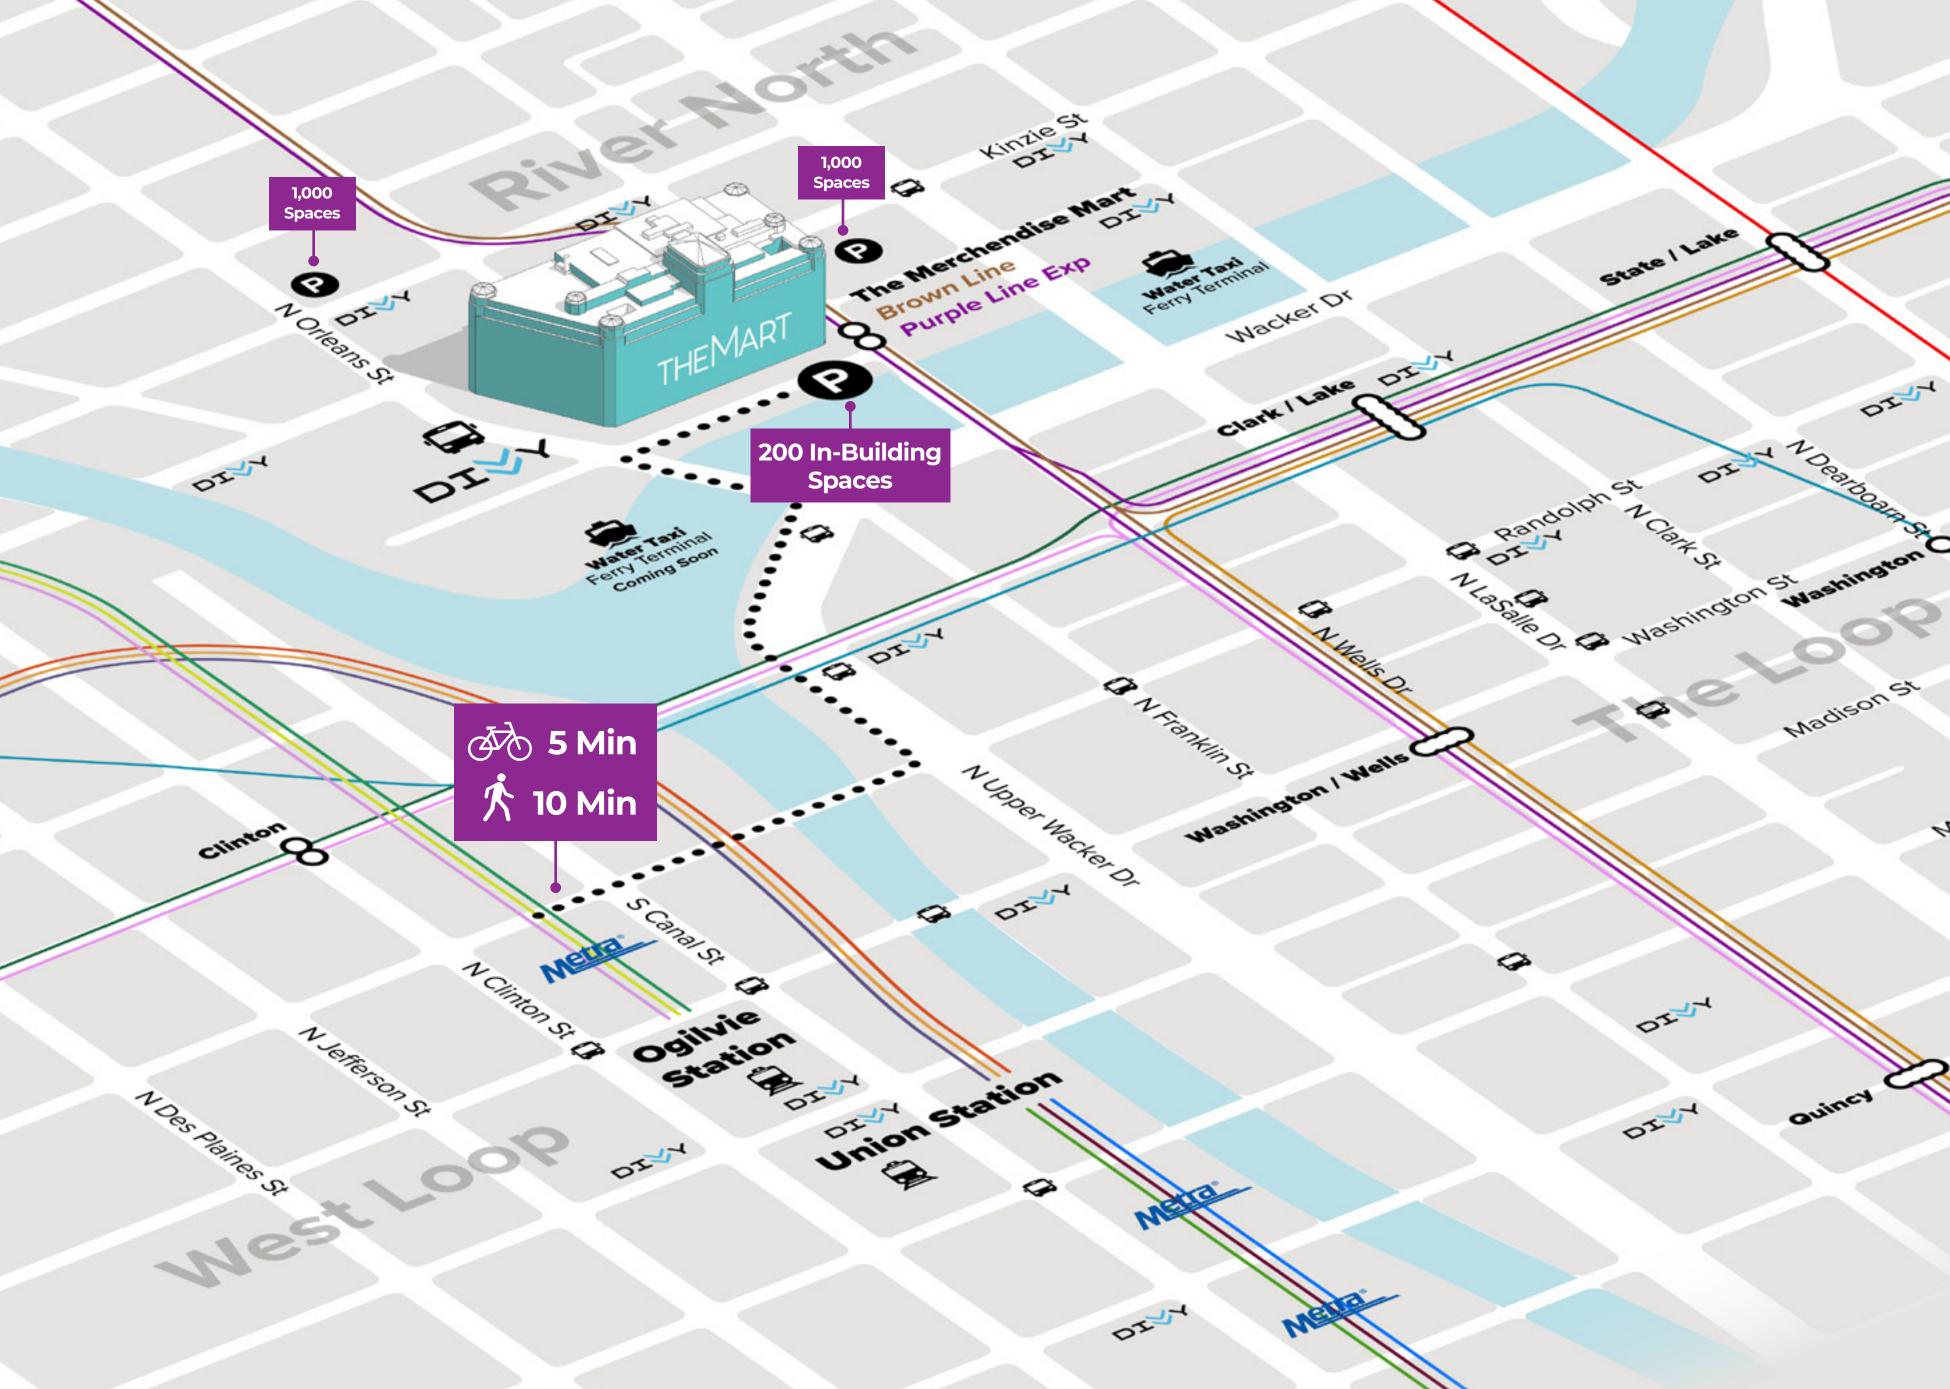

#### PRIME LOCATION

TRANSIT SCORE

100

**WALK SCORE** 

95

- Private Shuttle
- **Divvy Bike Station**
- Parking
- ★ Water Taxi Station
- Train Station
- Destination Dining
- Hotels

# PRIVATE SHUTTLE • Free shuttle to Ogilvie & Union Station PUBLIC TRANSIT • Brown and Purple CTA train stop • CTA bus stops on Orleans Street • 10 min walk to Ogilvie & Union Station BIKE • Divvy bike share station at Orleans St & Merchandise Mart Plaza • Free, secure 350-space bike storage P CAR • Easy access to major expressways • In-building parking and 2,200 parking spaces within walking distance TAXI & 🙀 WATER TAXI Taxi stand on the South Drive River North stop one block away **AIRPORT**

• ORD - 27min Drive

• MDW - 22min Drive