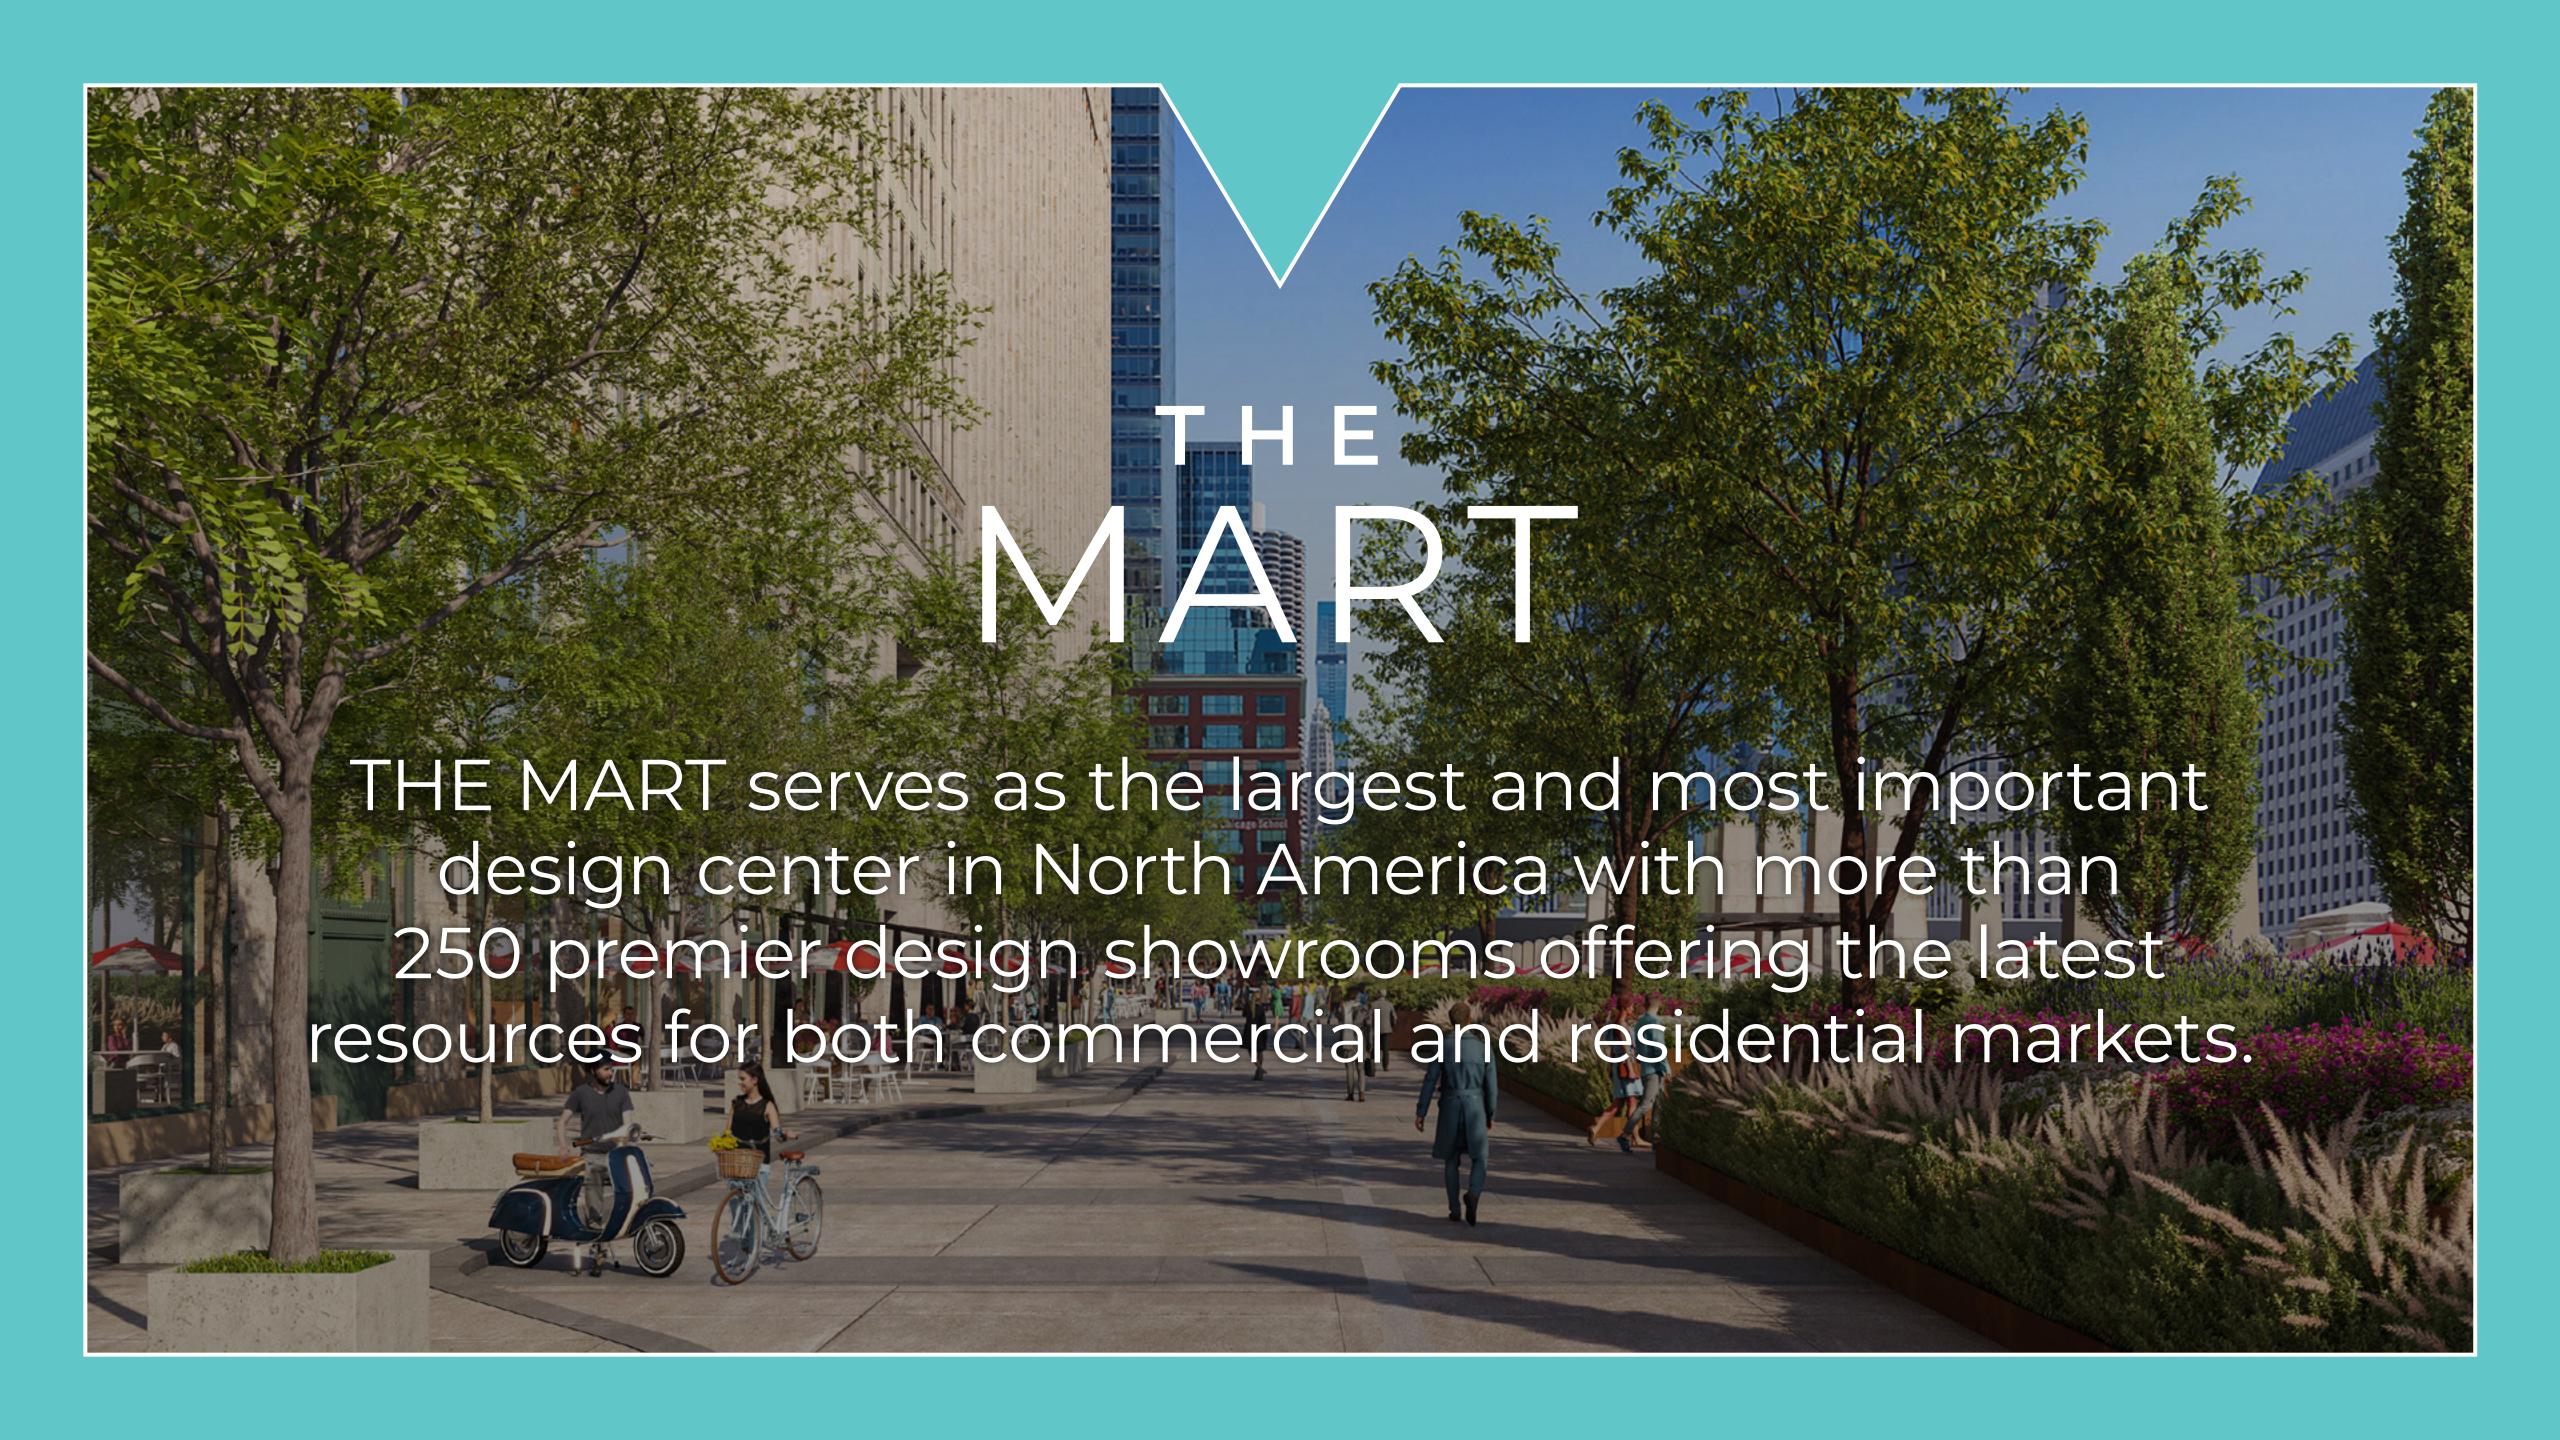

### A STORIED PAST

3.8 million square feet

The Merchandise Mart opens as the central marketplace for wholesalers & retailers

1938-45 U.S. Army uses The Merchandise Mart as the "Midwest Pentagon"

1946 Kennedy family purchases the building and returns it to use as wholesale showroom