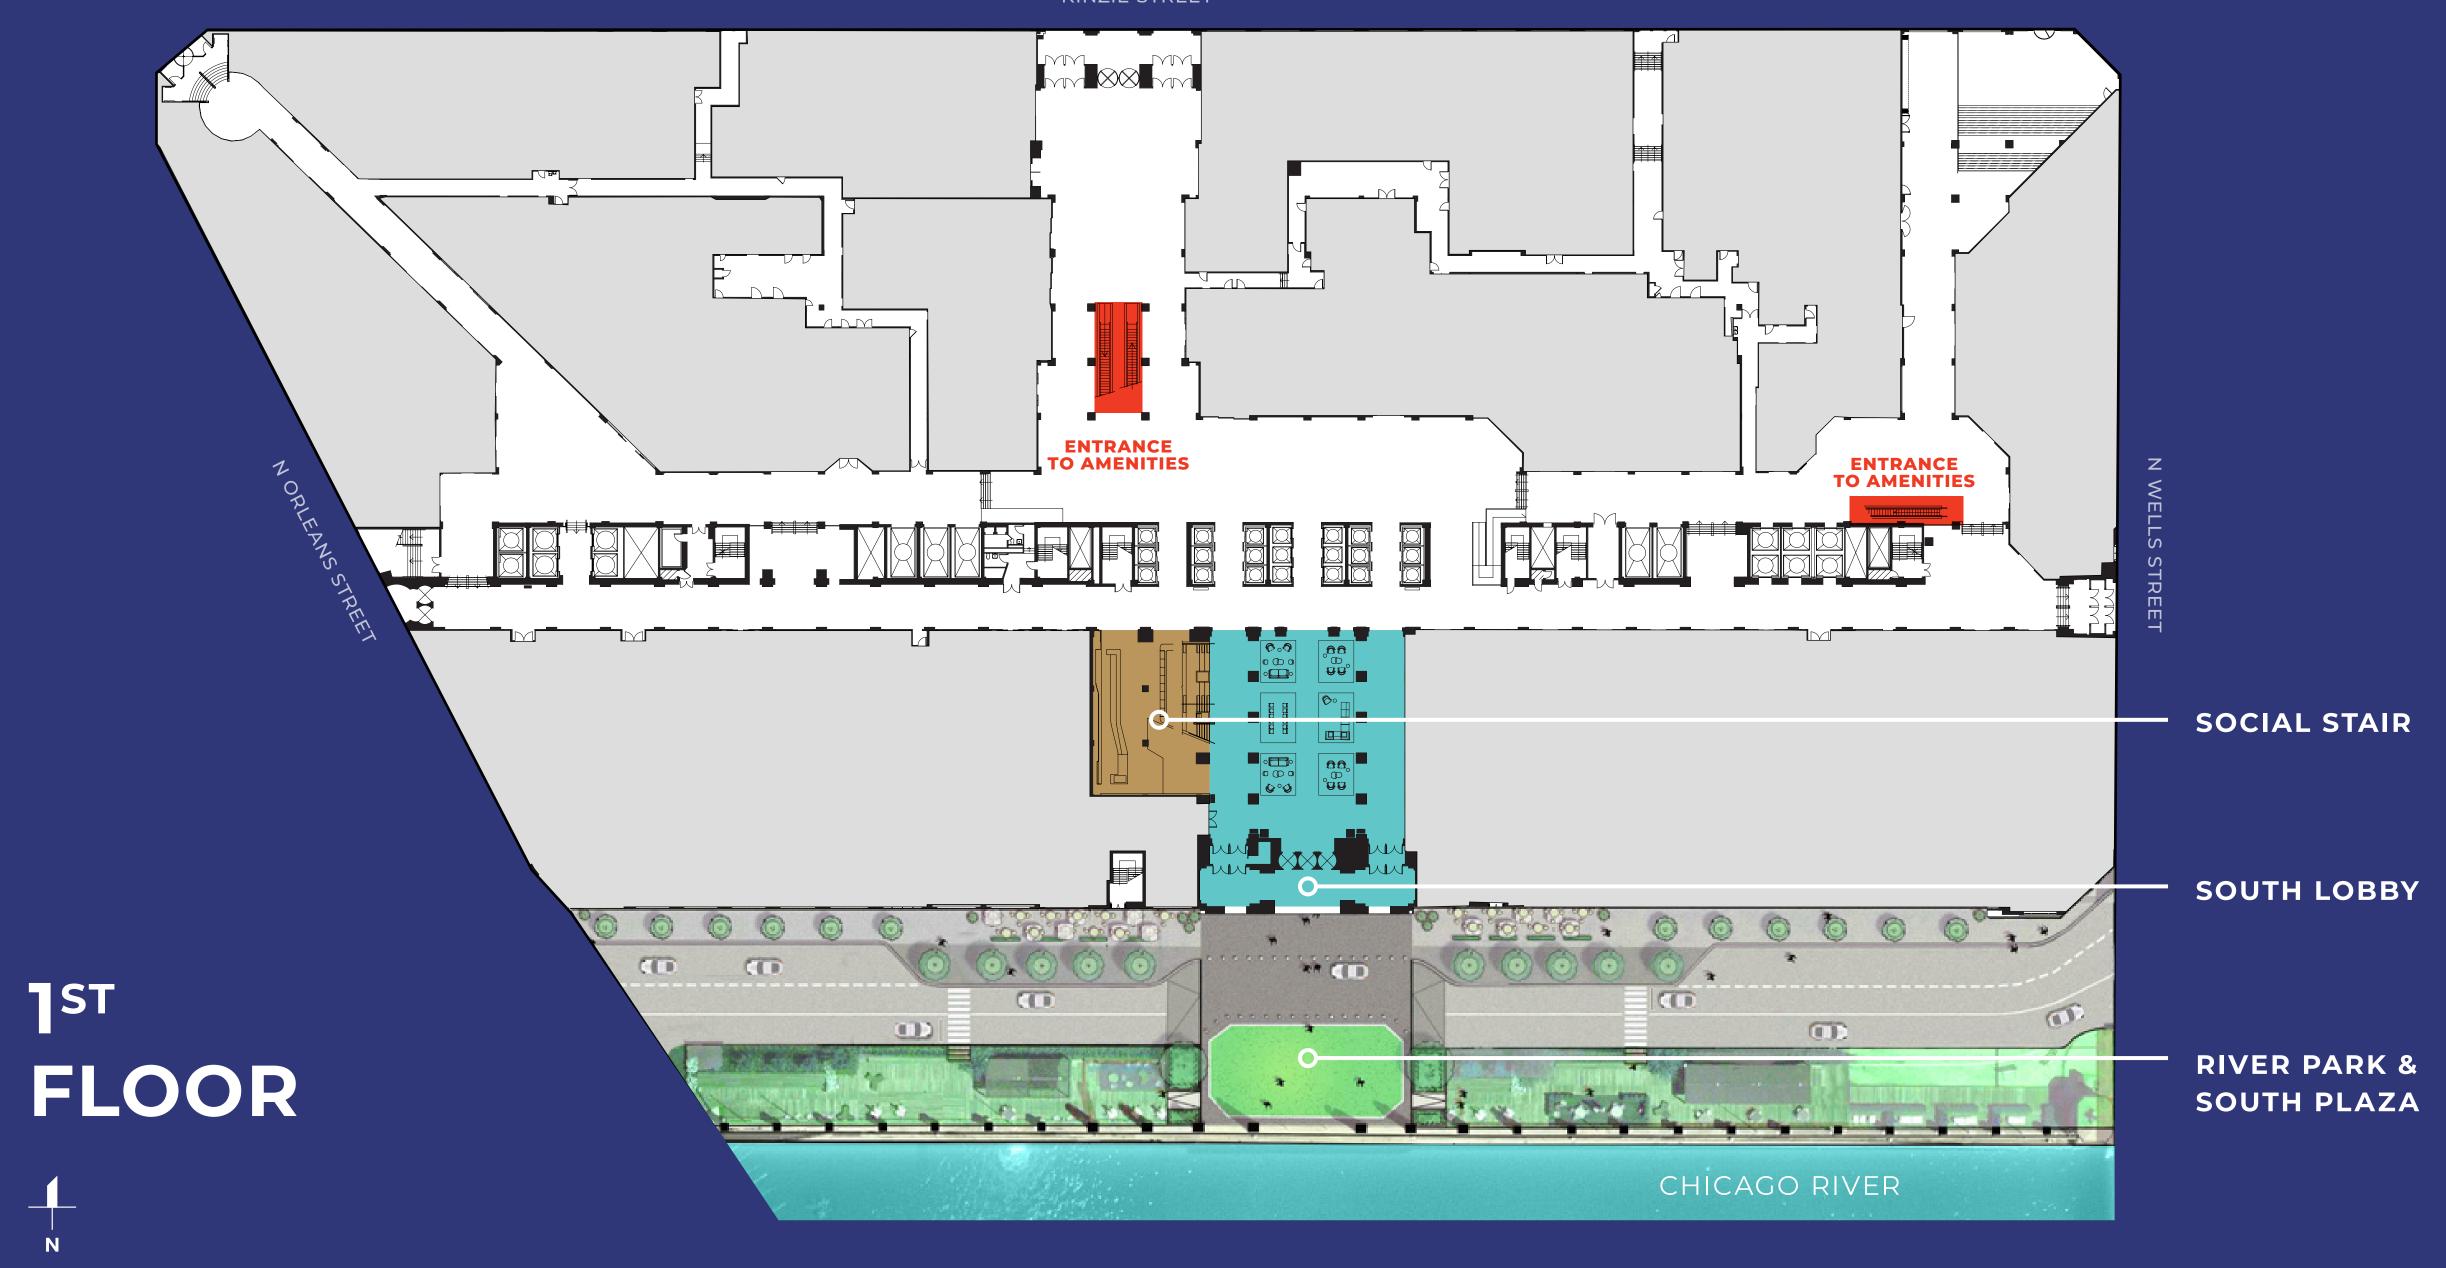

## THE MART 2.0

- RIVER PARK
- SOUTH LOBBY
- WORKLIFE MEETINGS
- WORKLIFE LOUNGE
- WORKLIFE WELLBEING