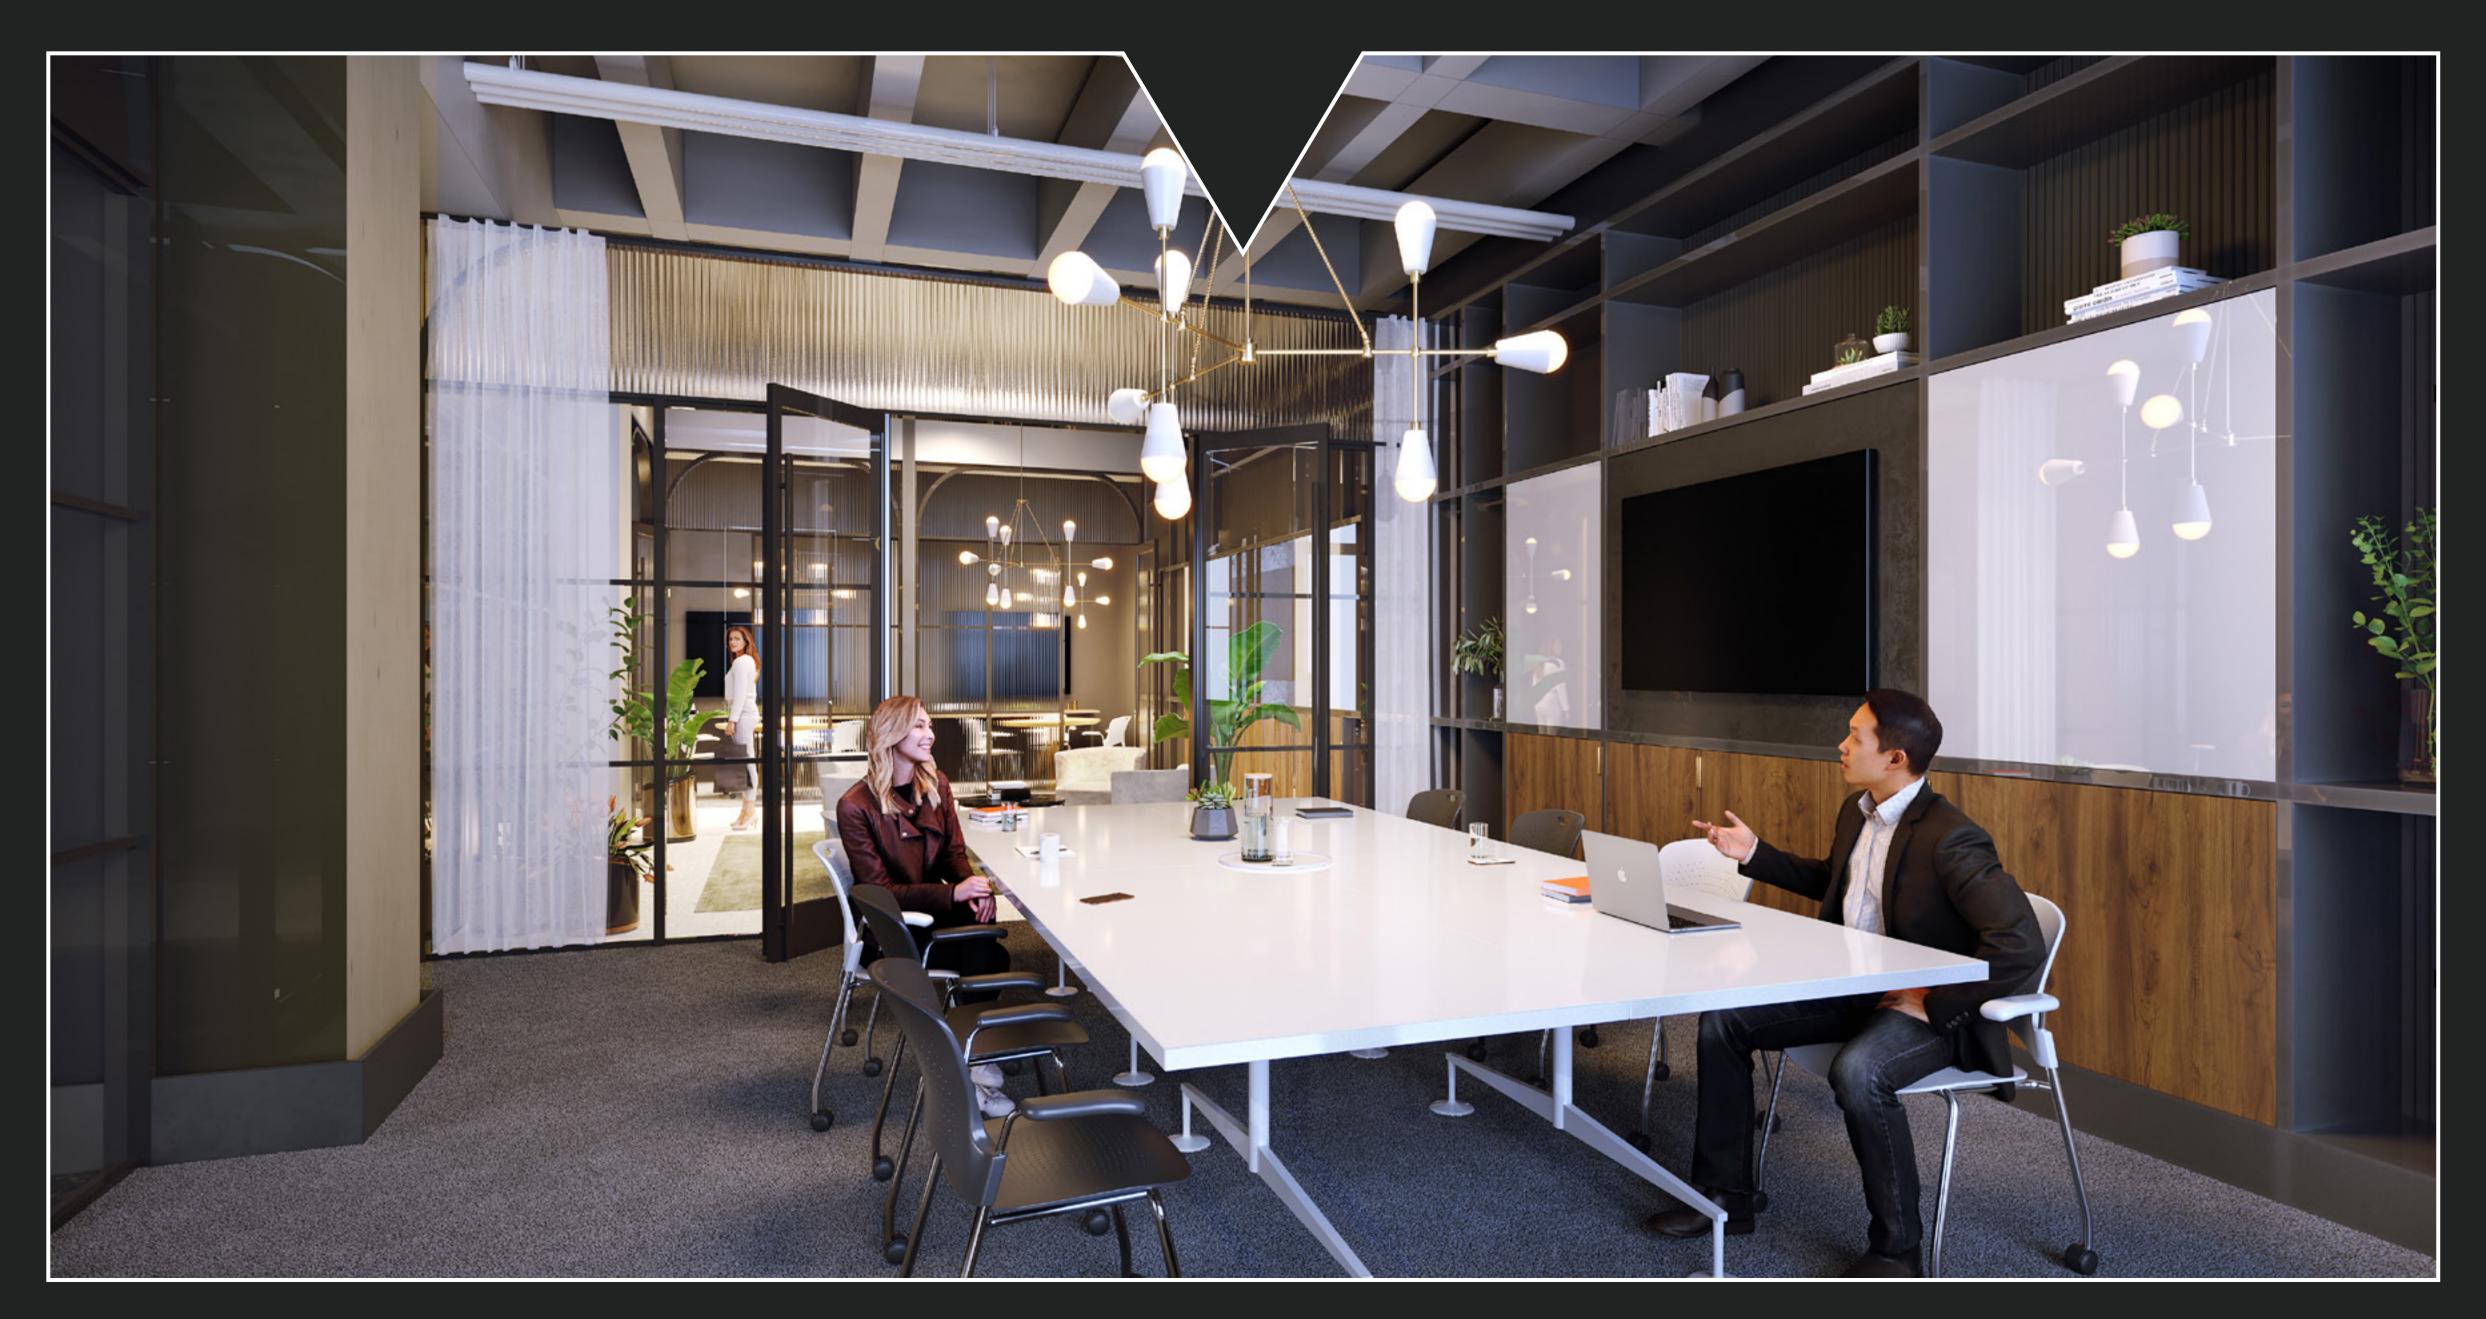

## WorkLife METINGS

21,000 SF of stunning, tenantexclusive space for quiet focus or productive collaboration.

#### **PROGRAM COUNTS**

- 12 Phone "Booths"
- 03 1/2-person Room
- 03 3/4-person Room
- 03 6-person Room
- 03 8-person Room
- 03 10-person Room
- 01 20-person Room
- 30-person Room (conference and lounge)
- 01 Library
- 01 Designer Lounge
- 01 Large Flex Room