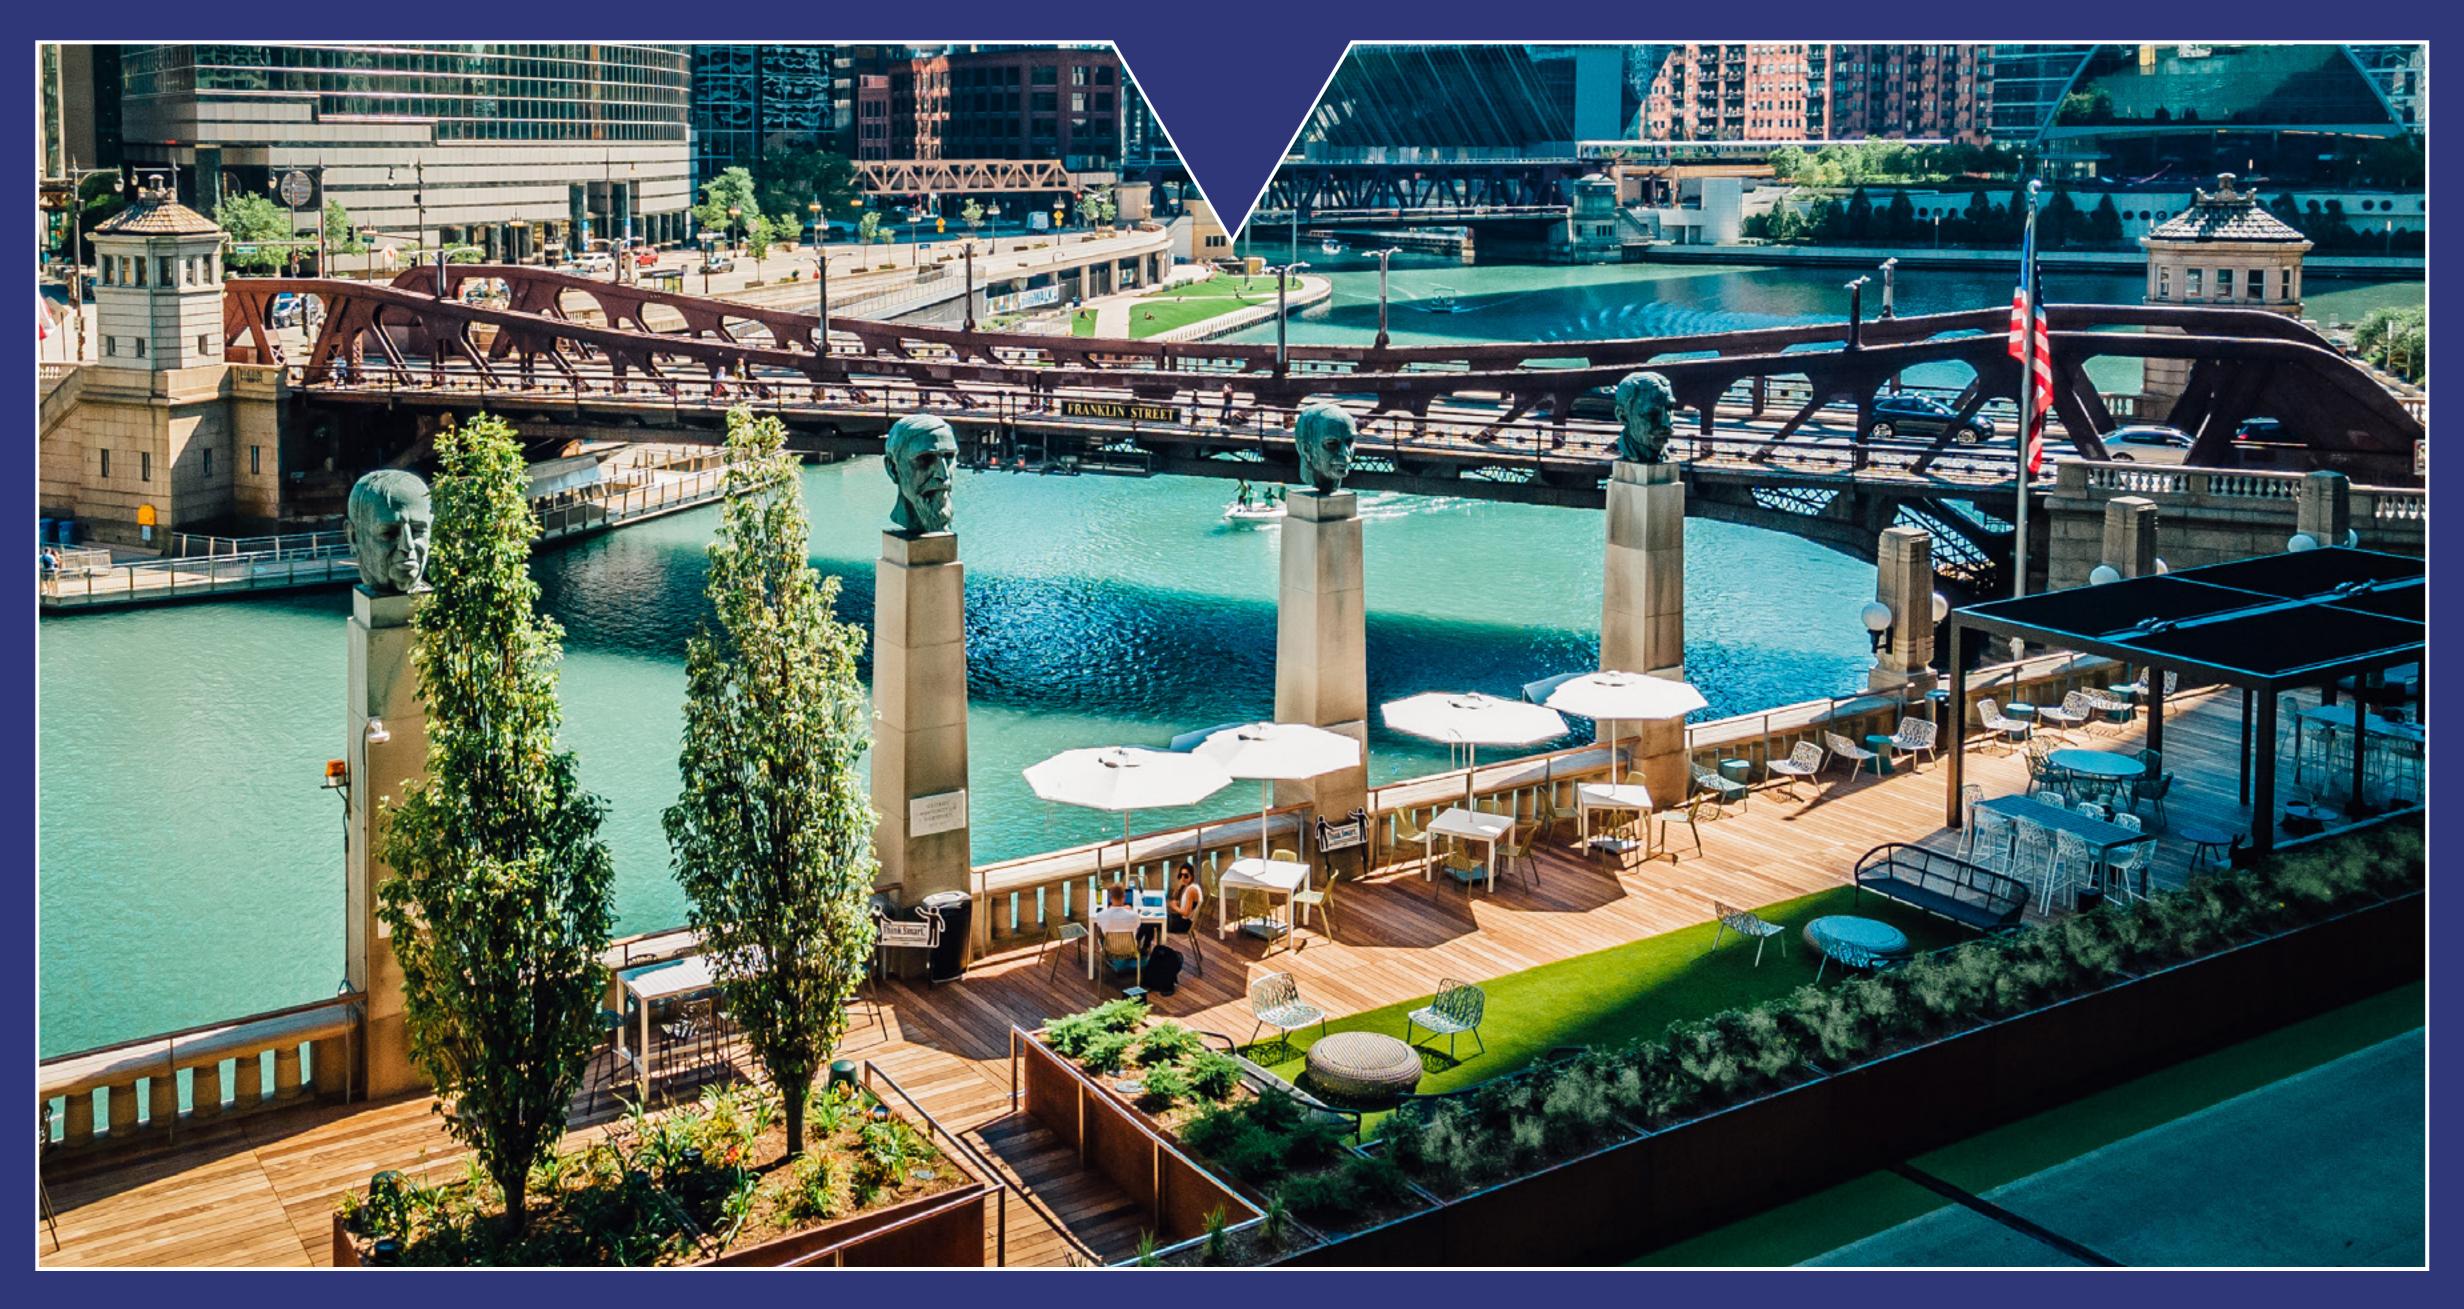

2020 Opens 13,000 SF River Park

2023 WorkLife Amenities

## THE MART 2.0

- RIVER PARK
- SOUTH LOBBY
- WORKLIFE MEETINGS
- WORKLIFE LOUNGE
- WORKLIFE WELLBEING