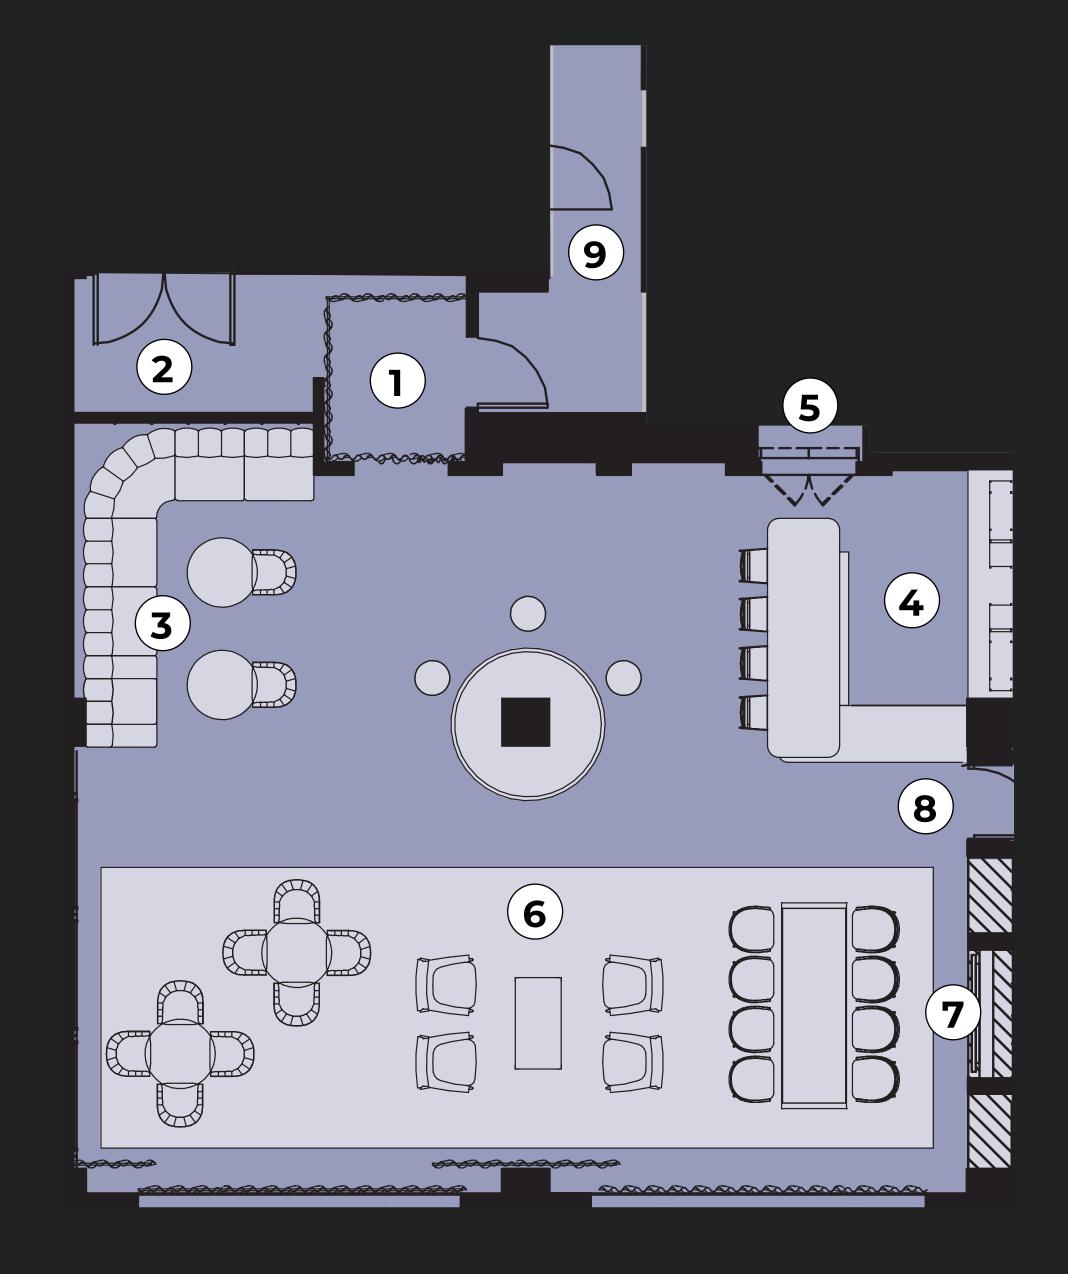

## FOUNDER'S ROOM

There's no better place to unwind or celebrate than this exclusive lounge.

#### **PROGRAM**

- 1 Entry Vestibule
- 2 Coat Closet
- 3 Banquette Seating
- 4 Bar/Service
- 5 Pass-Through Service
- 6 Lounge
- 7 Built-In Bookshelves
- 8 Built-In Concealed Egress Door
- 9 Connected Corridor