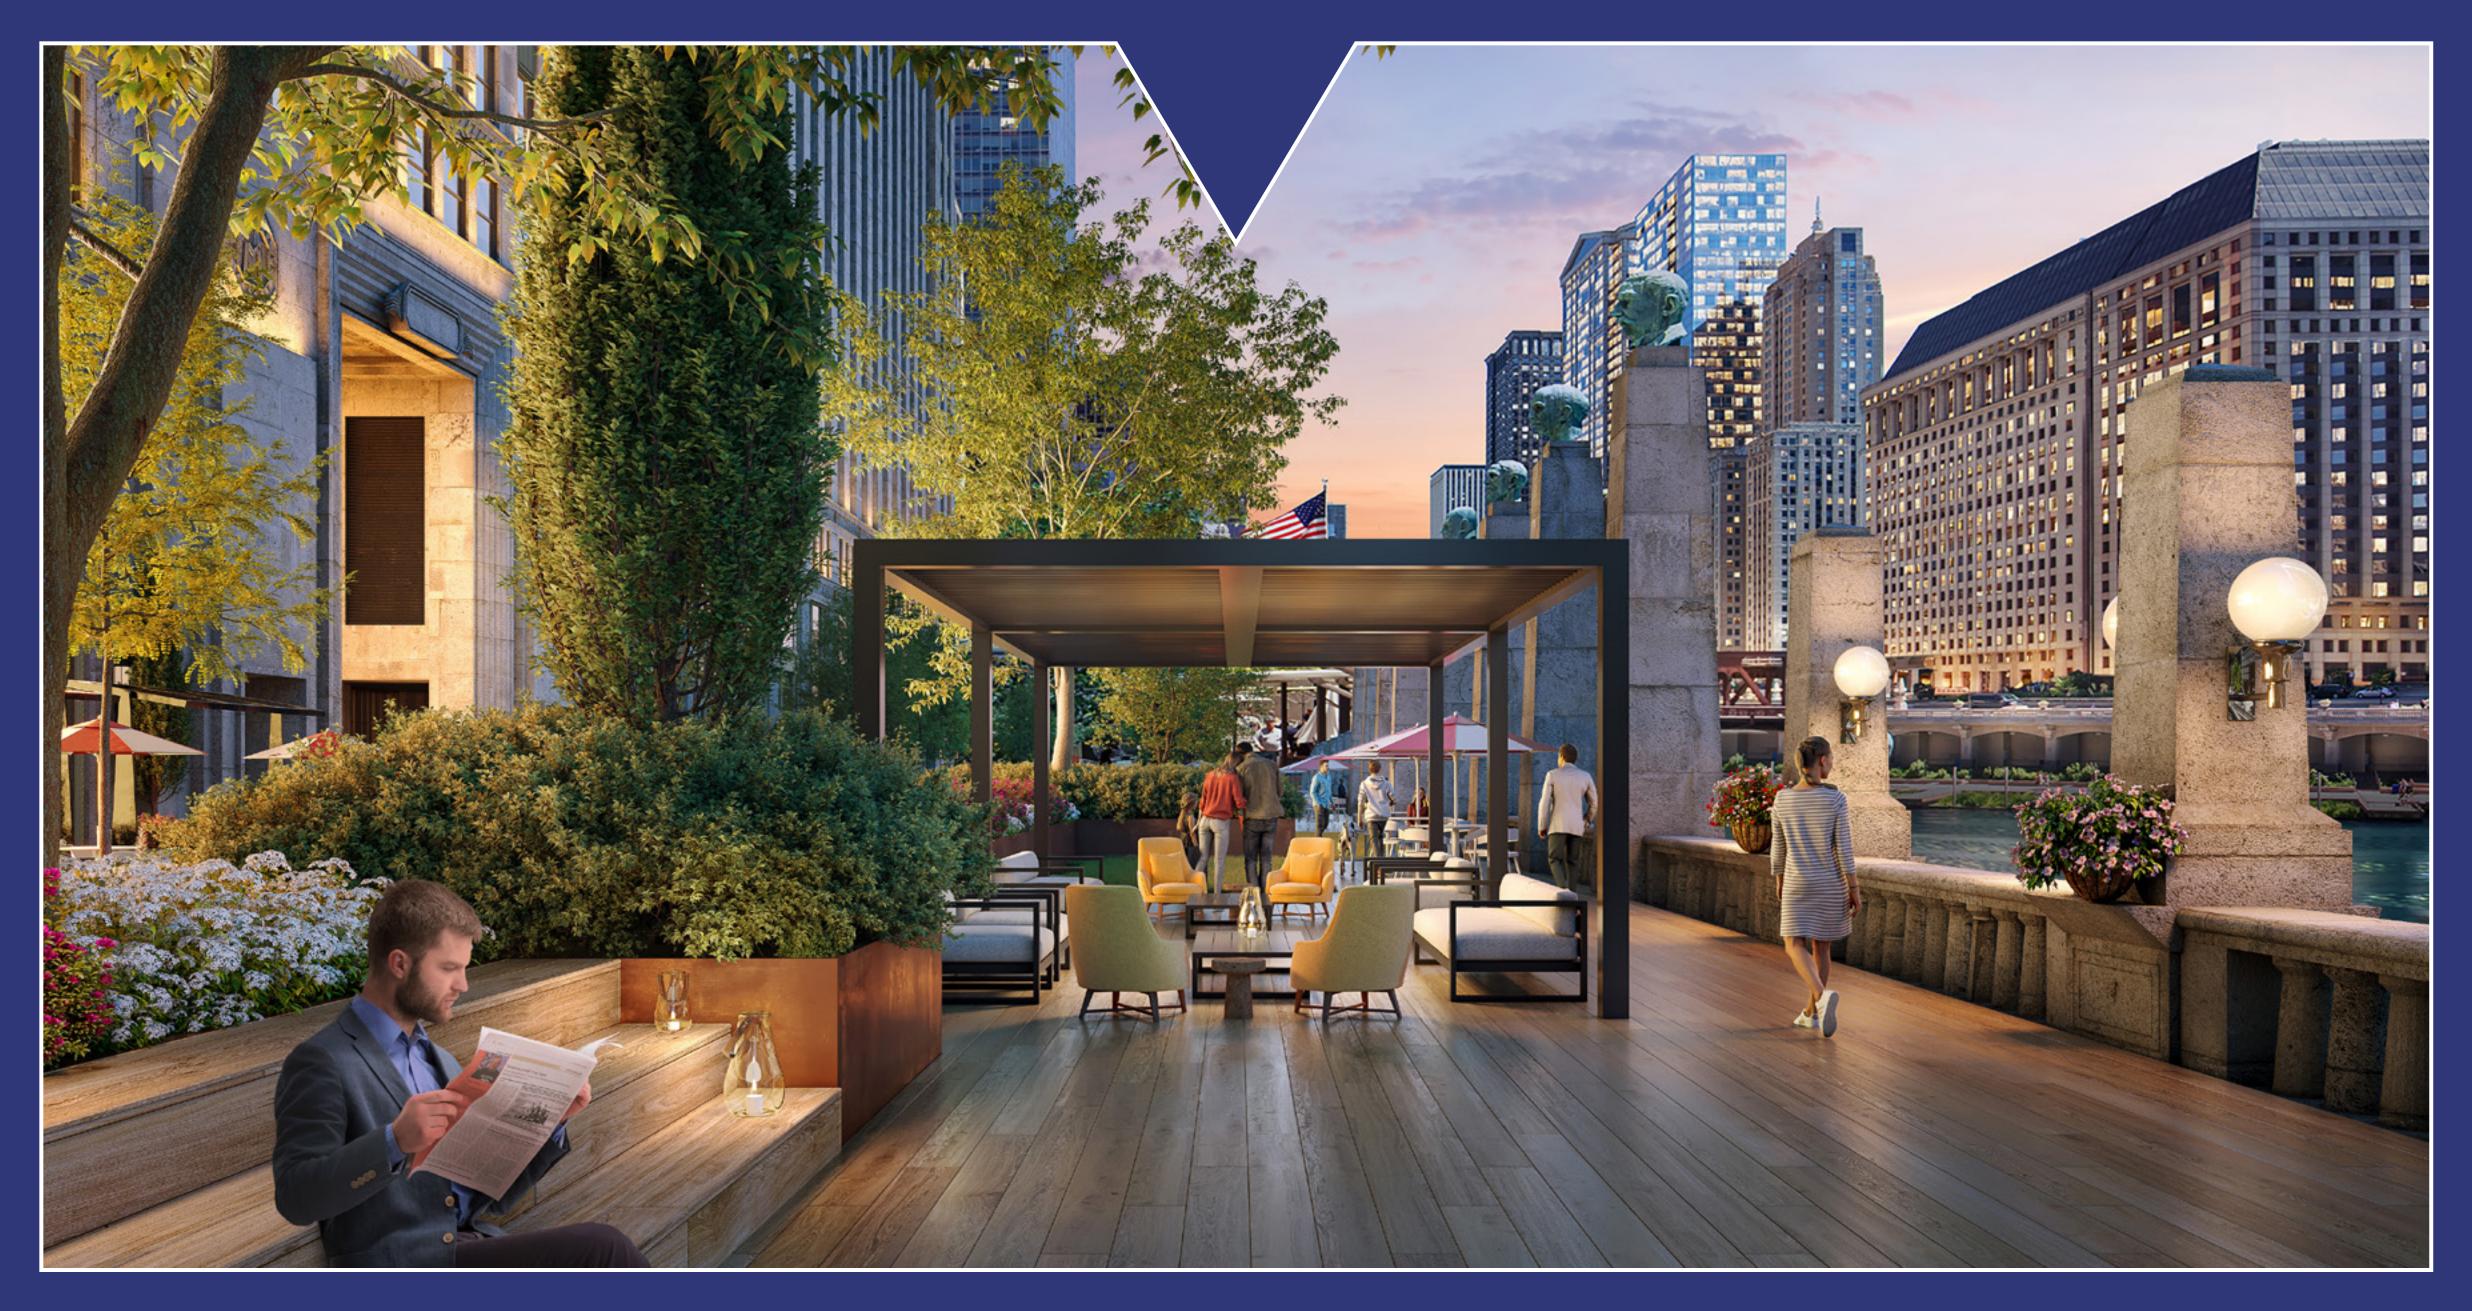

2020 Opens 13,000 SF River Park

2023 WorkLife Amenities

## THE MART 2.0

- RIVER PARK
- SOUTH LOBBY
- WORKLIFE MEETINGS
- WORKLIFE LOUNGE
- WORKLIFE WELLBEING

# LAUNCH OF NEW RIVER PARK & CONFERENCE CENTER

Debuting at NeoCon 2023

# MART 2.0 LAUNCHING SPRING 2023

State-of-the-Art Conference Center

Expanded River Park

Private Tenant Lounge

Fitness/Wellness Center

**THE MART 2023** 