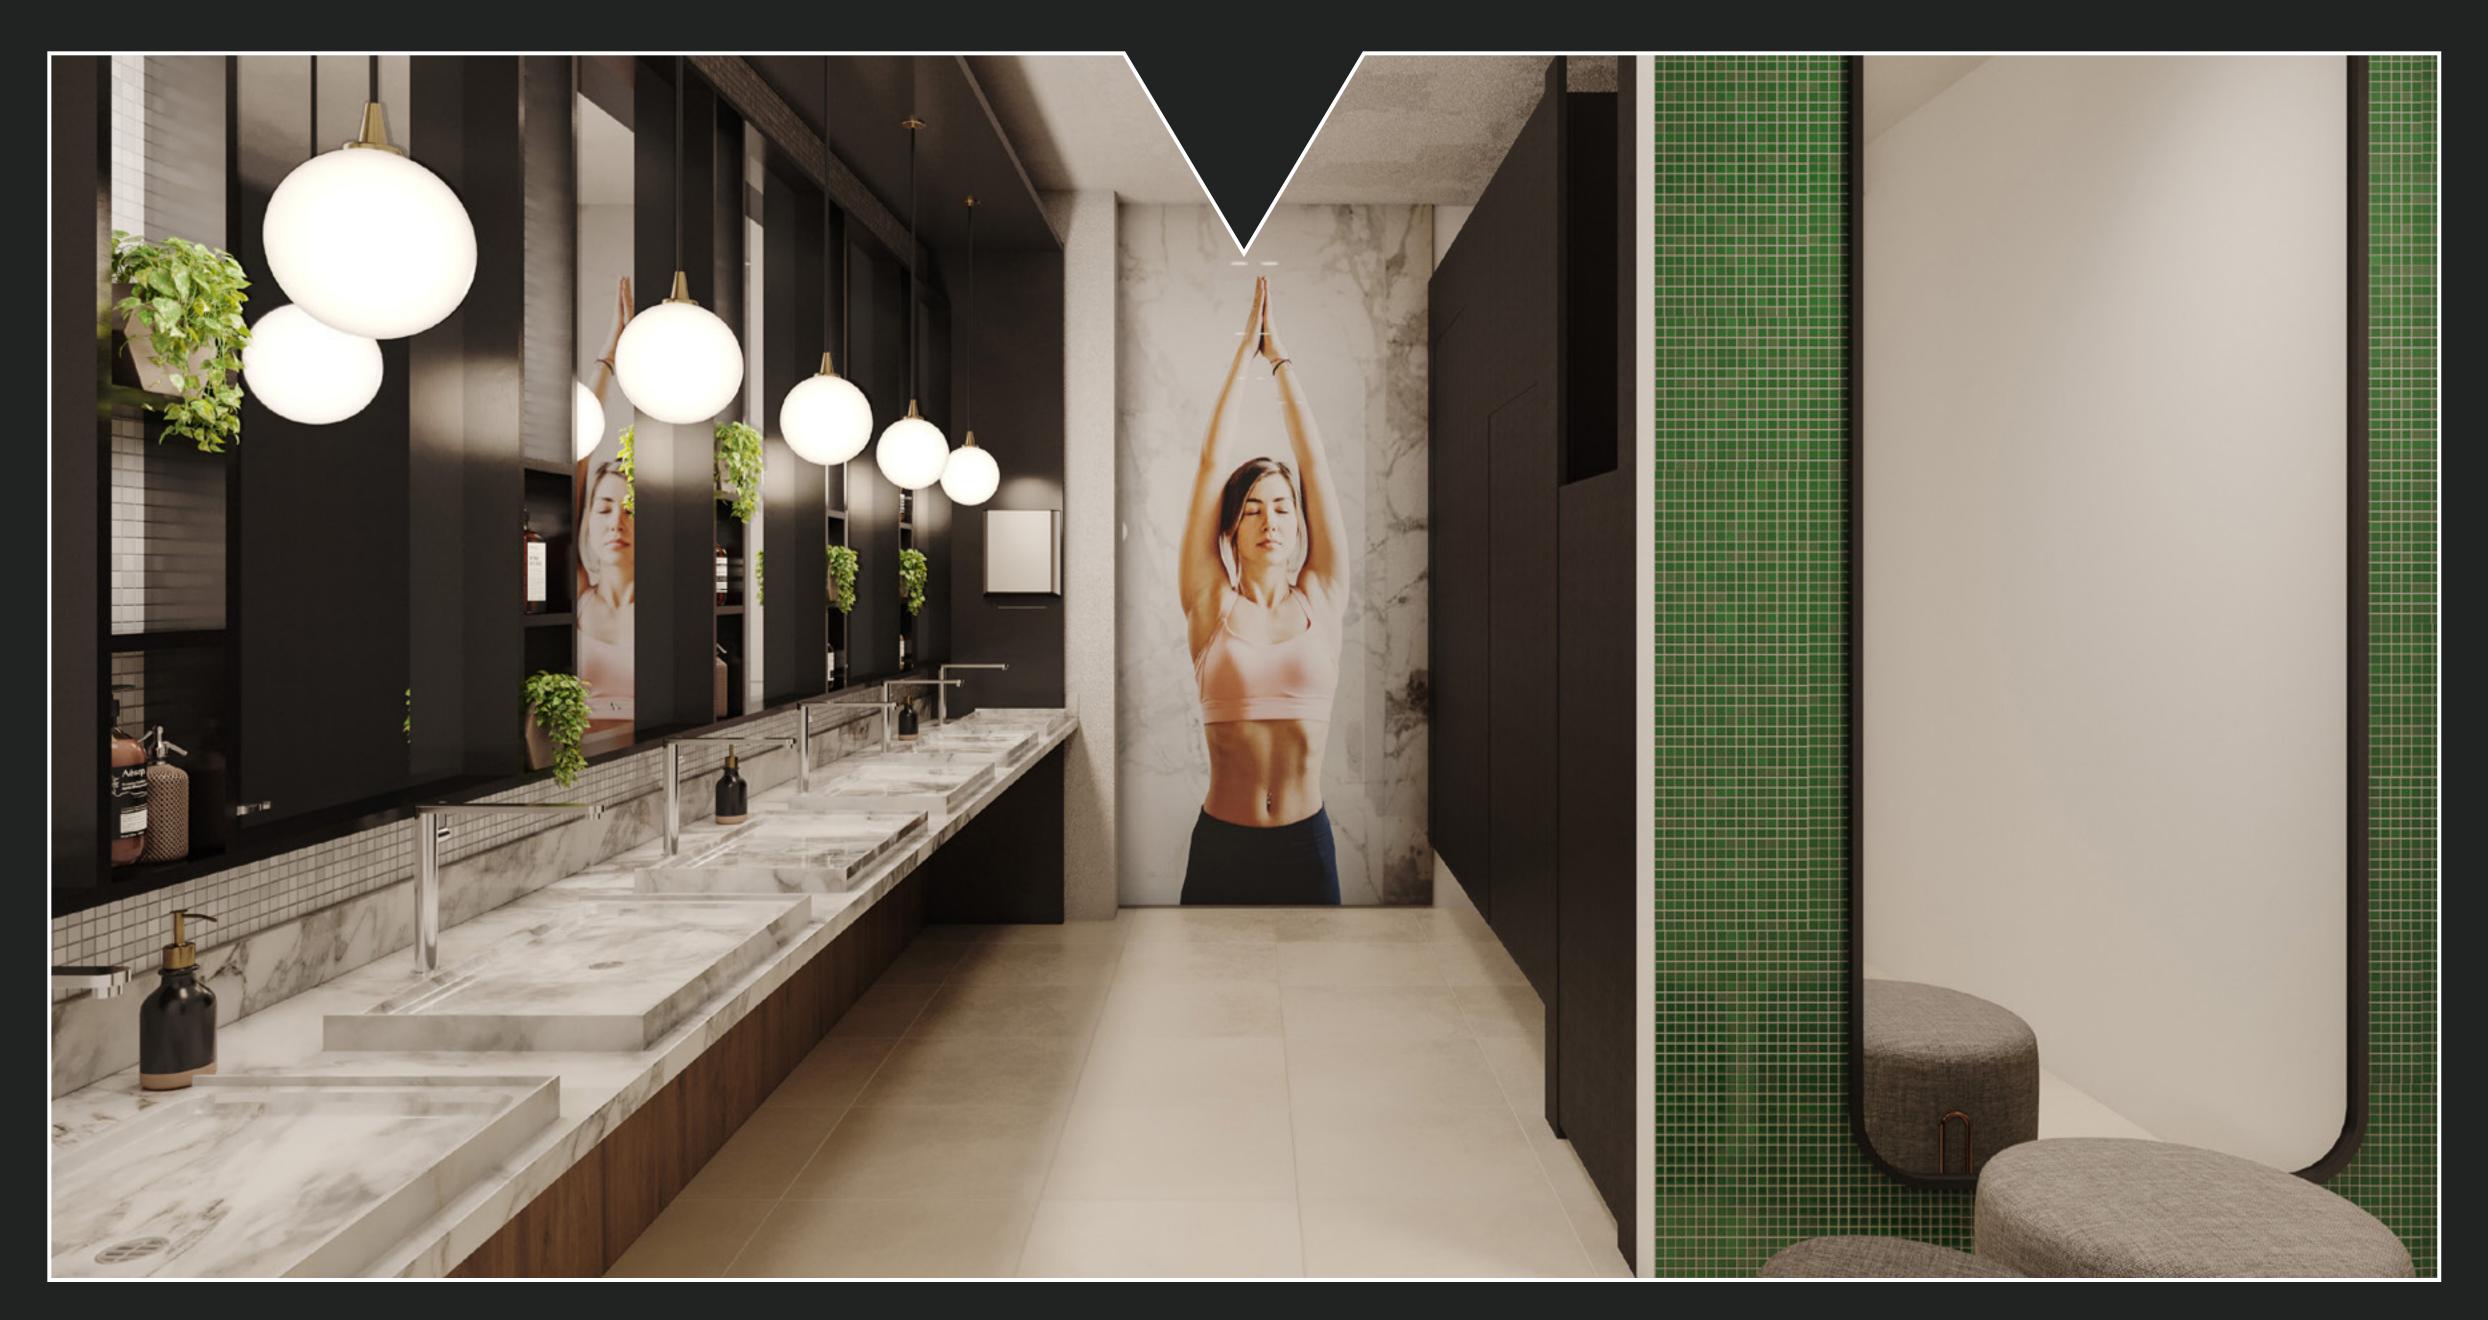

# WorkLife WELLBEING

by **exos** 

A 23,000 SF full-service health club with state-of-the-art equipment and a full range of classes and services.

#### **PROGRAM**

- 1 Reception Desk
- 2 Fueling Station
- 3 Office
- 4 Soma Dome
- 5 3D Movement
- 6 Recovery
- 7 Open Exercise
- 8 Group Exercise
- 9 Storage
- 10 Mind Body Room
- 11 Spinning Room
- 12 Locker Room