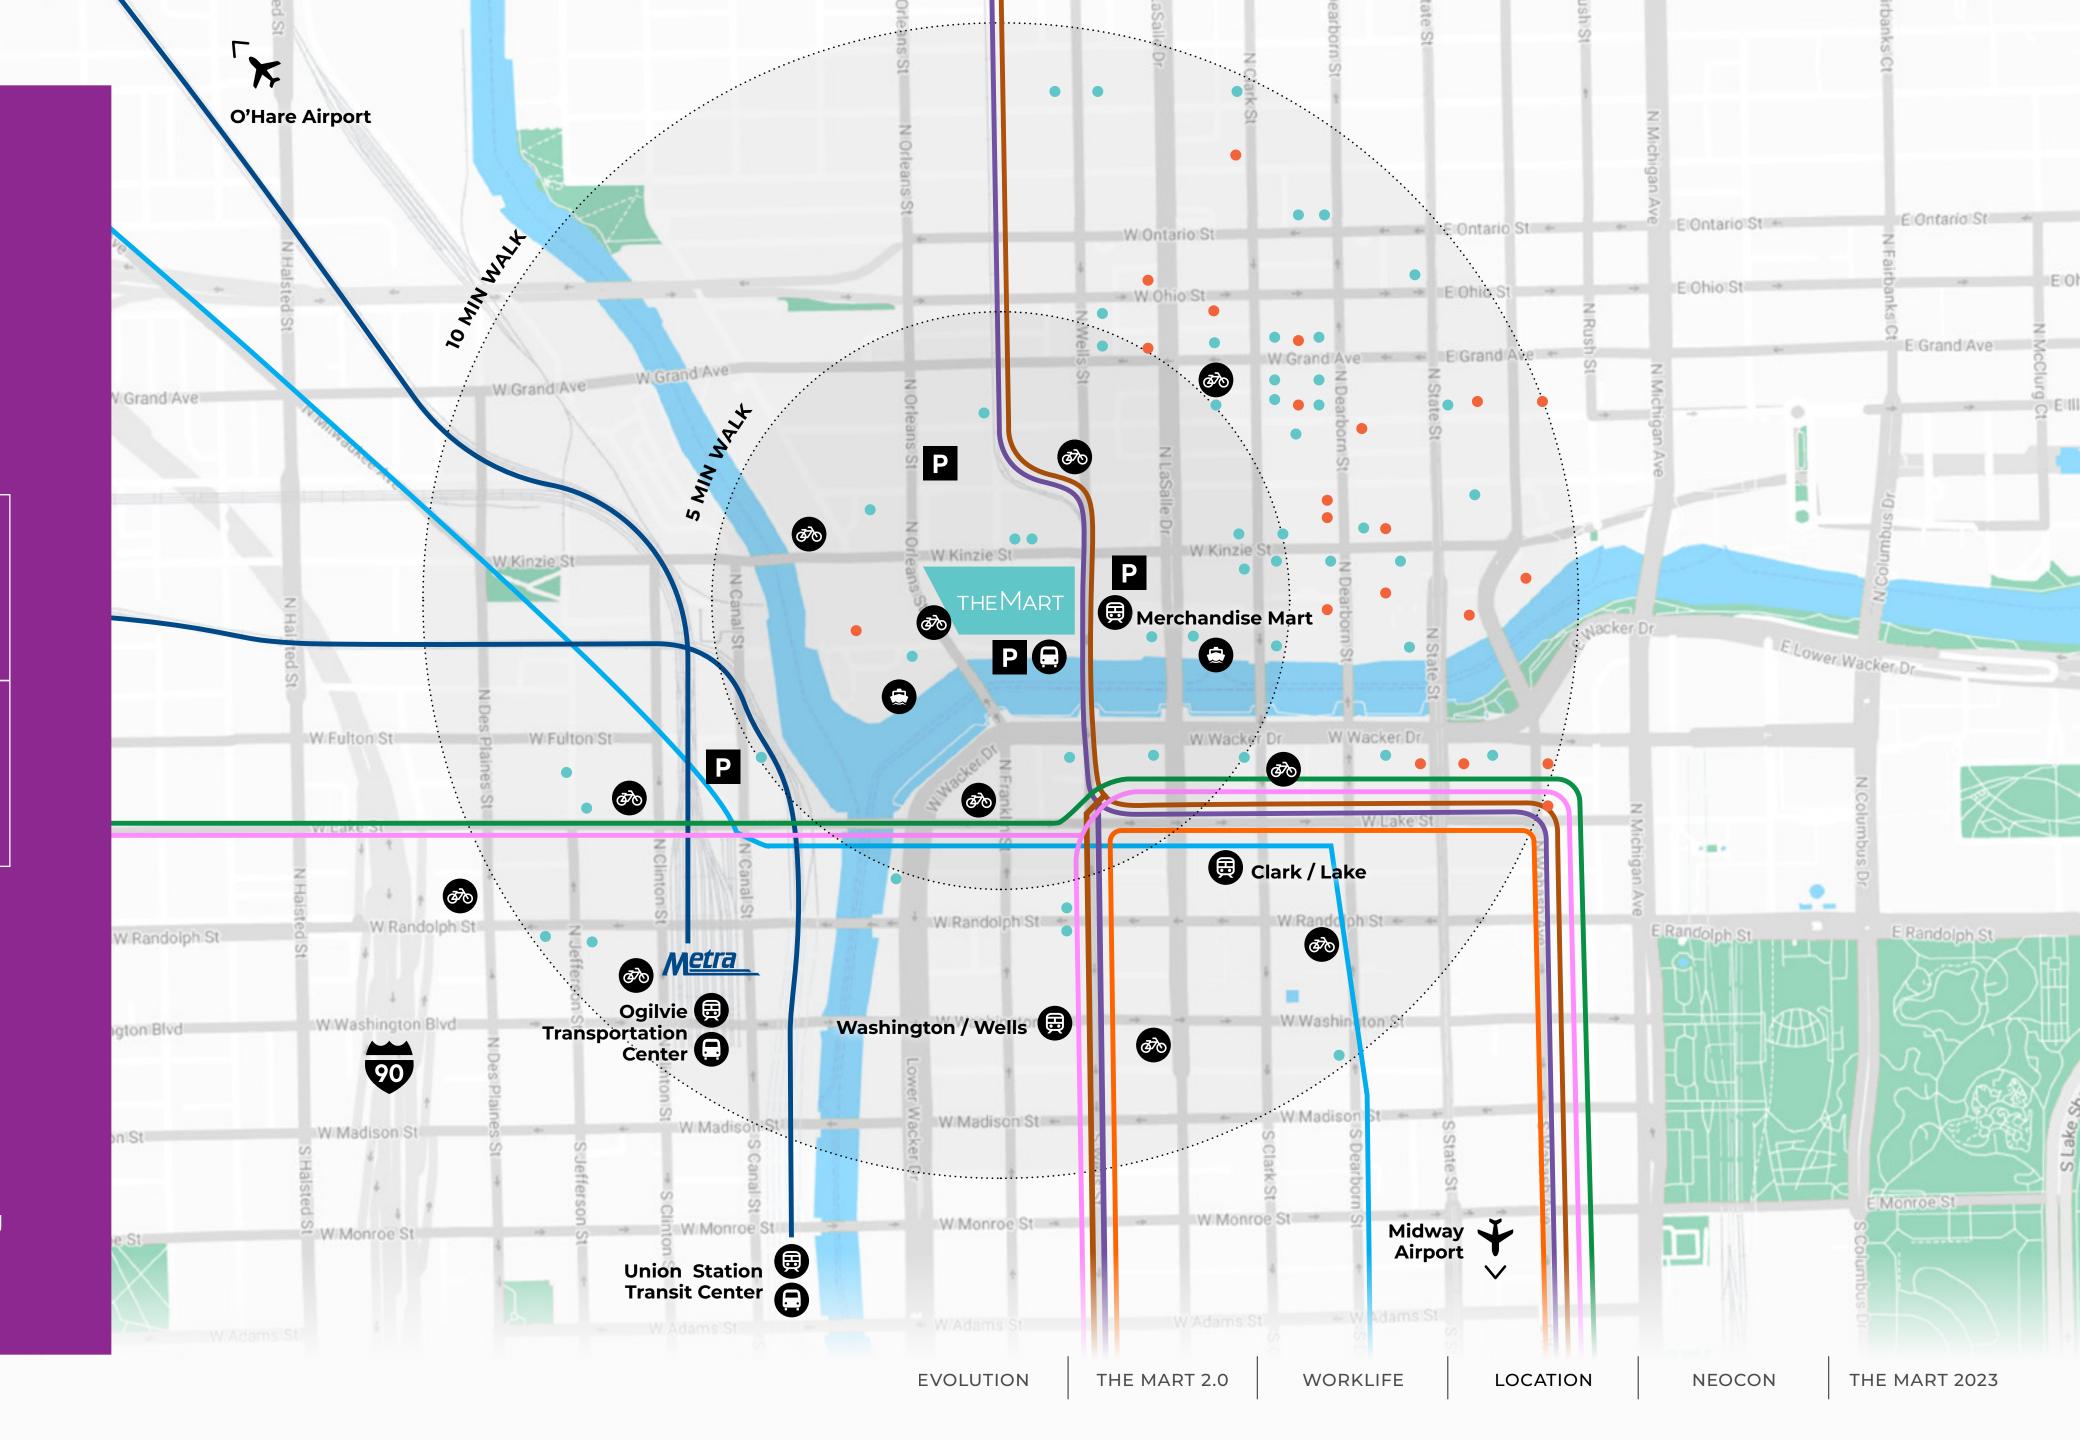

#### PRIME LOCATION

TRANSIT SCORE

100

**WALK SCORE** 

95

- Private Shuttle
- **Divvy Bike Station**
- Parking
- ★ Water Taxi Station
- Train Station
- Destination Dining
- Hotels

# PRIVATE SHUTTLE • Free shuttle to Ogilvie & Union Station PUBLIC TRANSIT • Brown and Purple CTA train stop • CTA bus stops on Orleans Street • 10 min walk to Ogilvie & Union Station BIKE • Divvy bike share station at Orleans St & Merchandise Mart Plaza • Free, secure 350-space bike storage P CAR • Easy access to major expressways • In-building parking and 2,200 parking spaces within walking distance TAXI & 🙀 WATER TAXI Taxi stand on the South Drive River North stop one block away **AIRPORT**

• ORD - 27min Drive

• MDW - 22min Drive