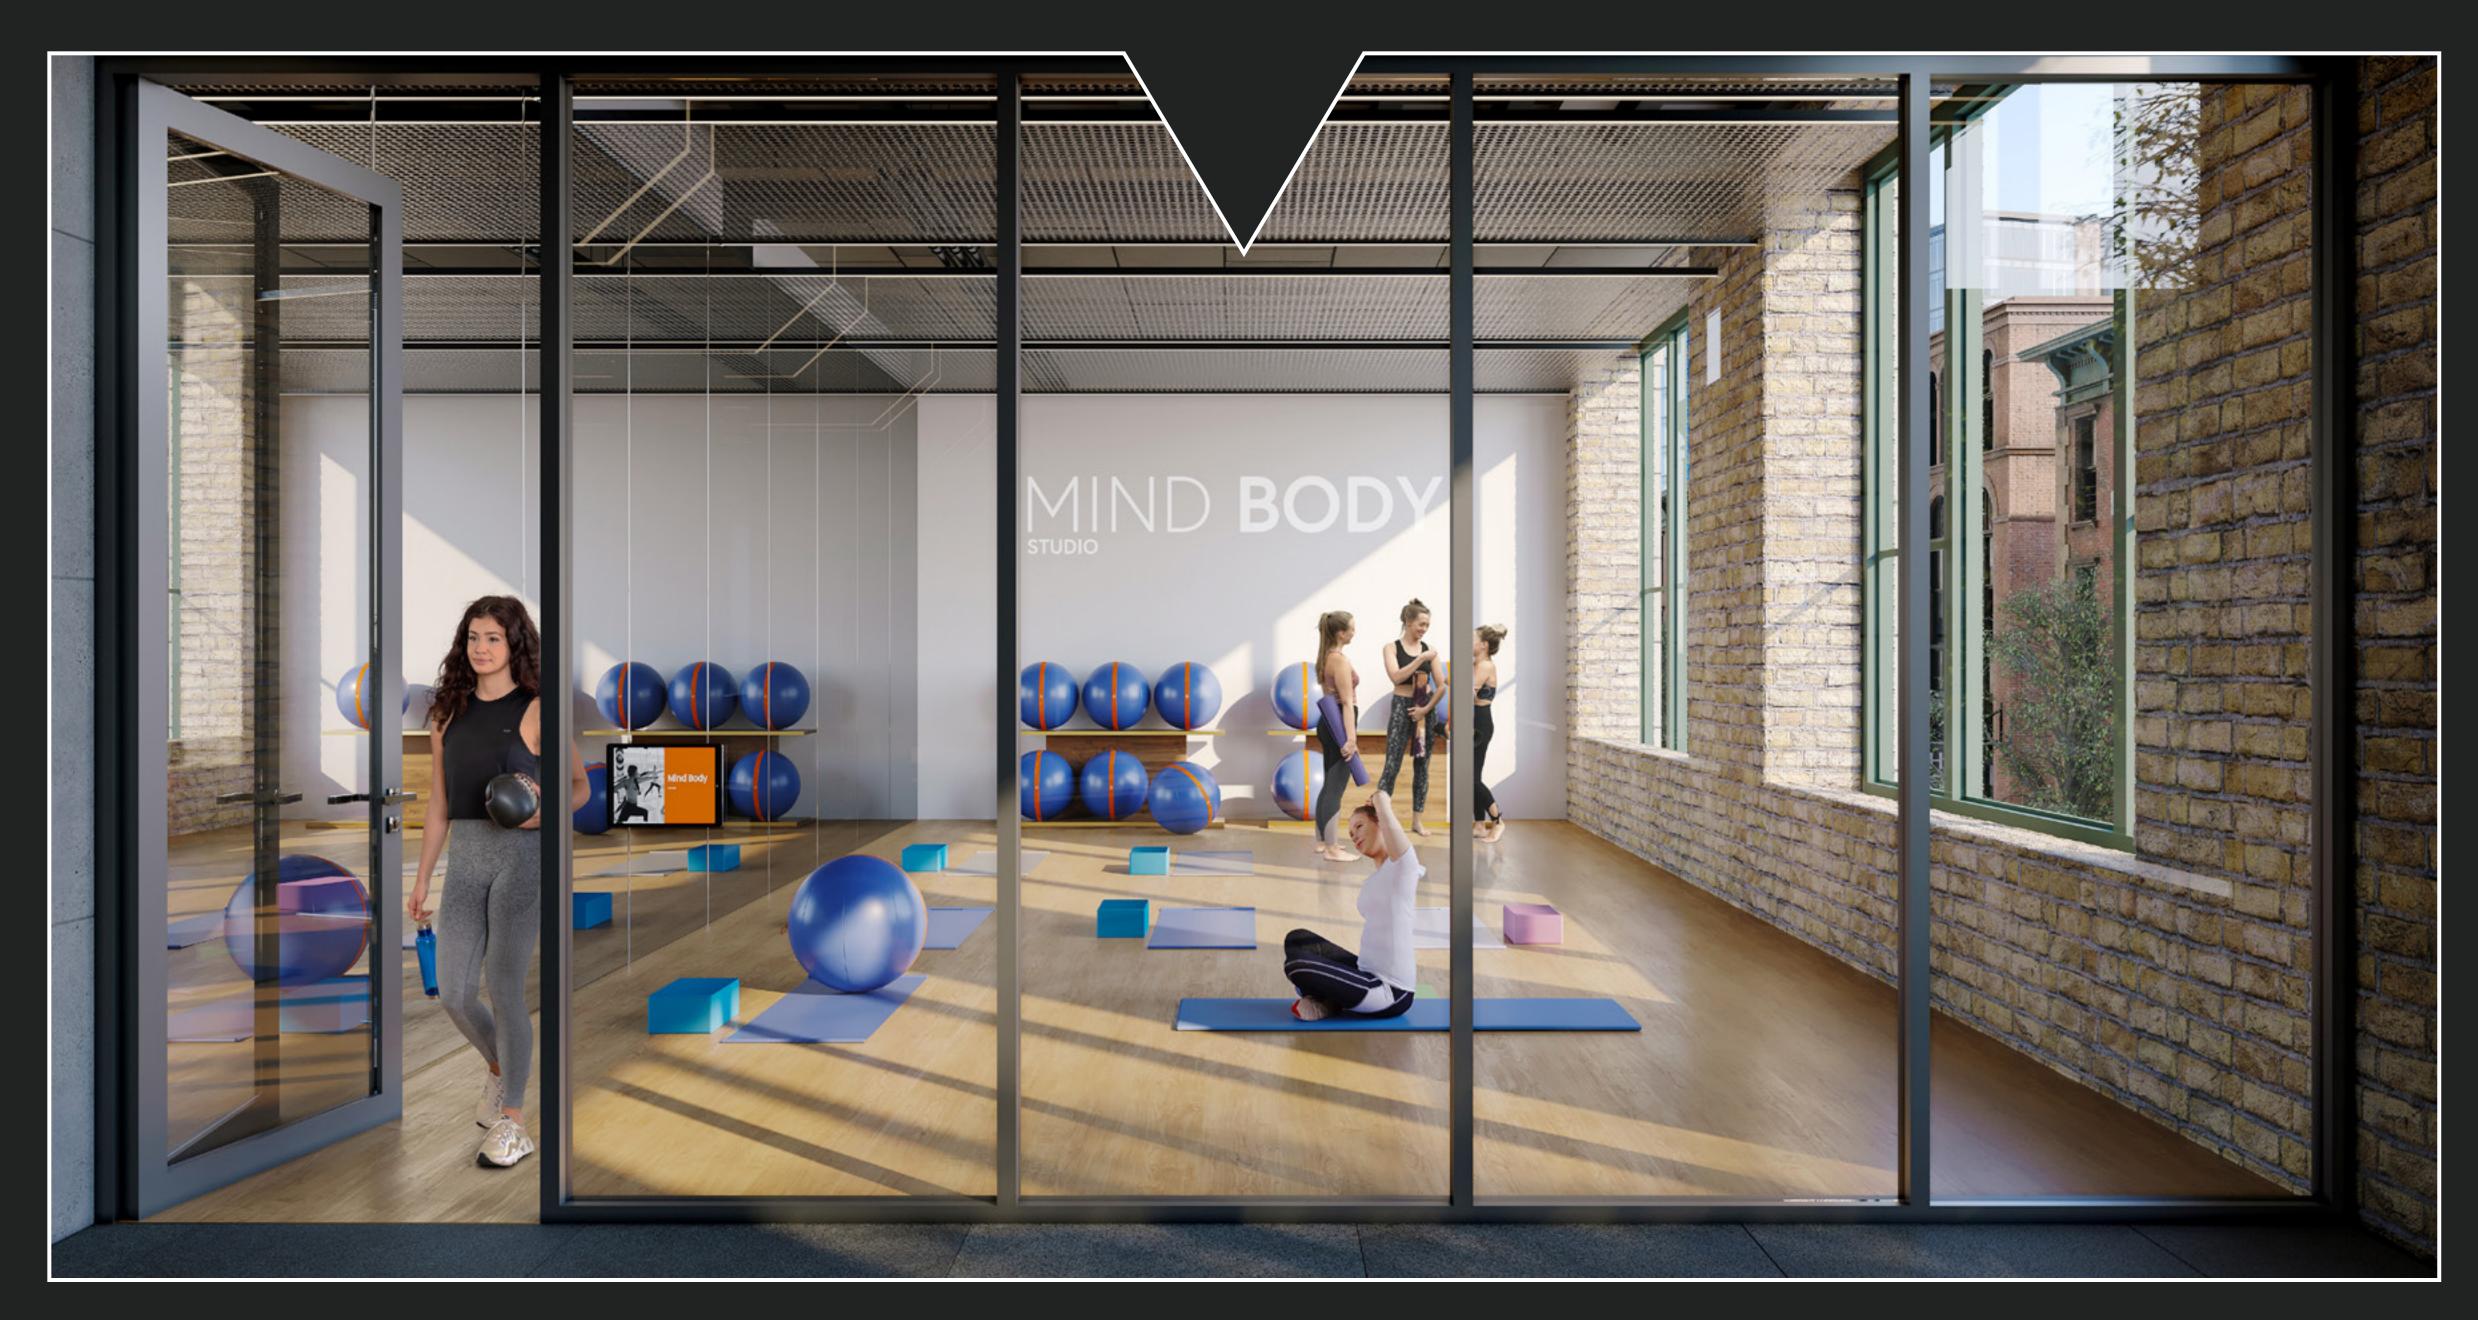

# WorkLife WELLBEING

by **exos** 

A 23,000 SF full-service health club with state-of-the-art equipment and a full range of classes and services.

#### **PROGRAM**

- 1 Reception Desk
- 2 Fueling Station
- 3 Office
- 4 Soma Dome
- 5 3D Movement
- 6 Recovery
- 7 Open Exercise
- 8 Group Exercise
- 9 Storage
- 10 Mind Body Room
- 11 Spinning Room
- 12 Locker Room