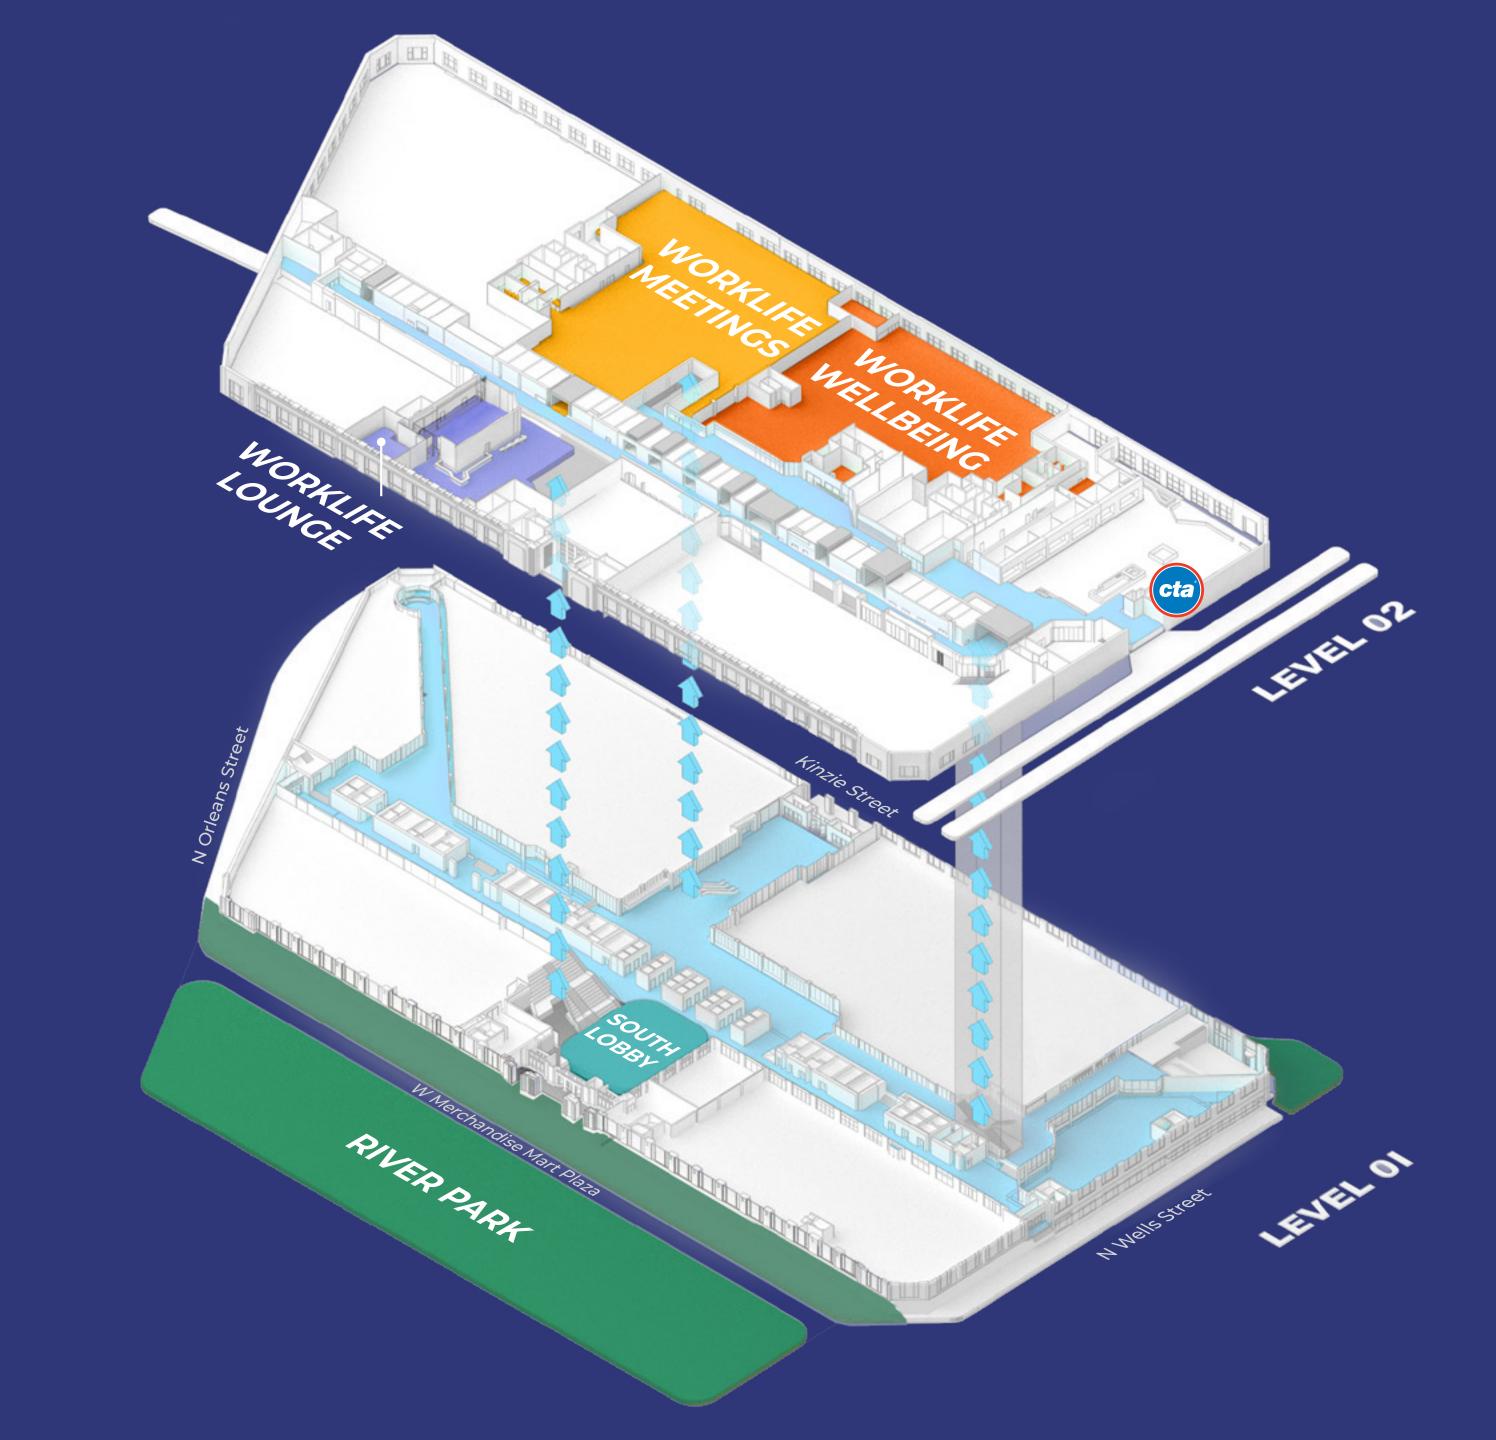

## THE MART 2.0

- RIVER PARK
- SOUTH LOBBY
- WORKLIFE MEETINGS
- WORKLIFE LOUNGE
- WORKLIFE WELLBEING

## WorkLife

BY VORNADO

## SOLVING FOR YOUR DAY

WorkLife is Vornado's app-driven amenity ecosystem. The Live.Work.Do. app lets you reserve meeting rooms, schedule services, earn rewards, and more.

## WorkLife METINGS

21,000 SF of stunning, tenantexclusive space for quiet focus or productive collaboration.

# WorkLife WELLBEING

by **exos** 

A 23,000 SF full-service health club with state-of-the-art equipment and a full range of classes and services.