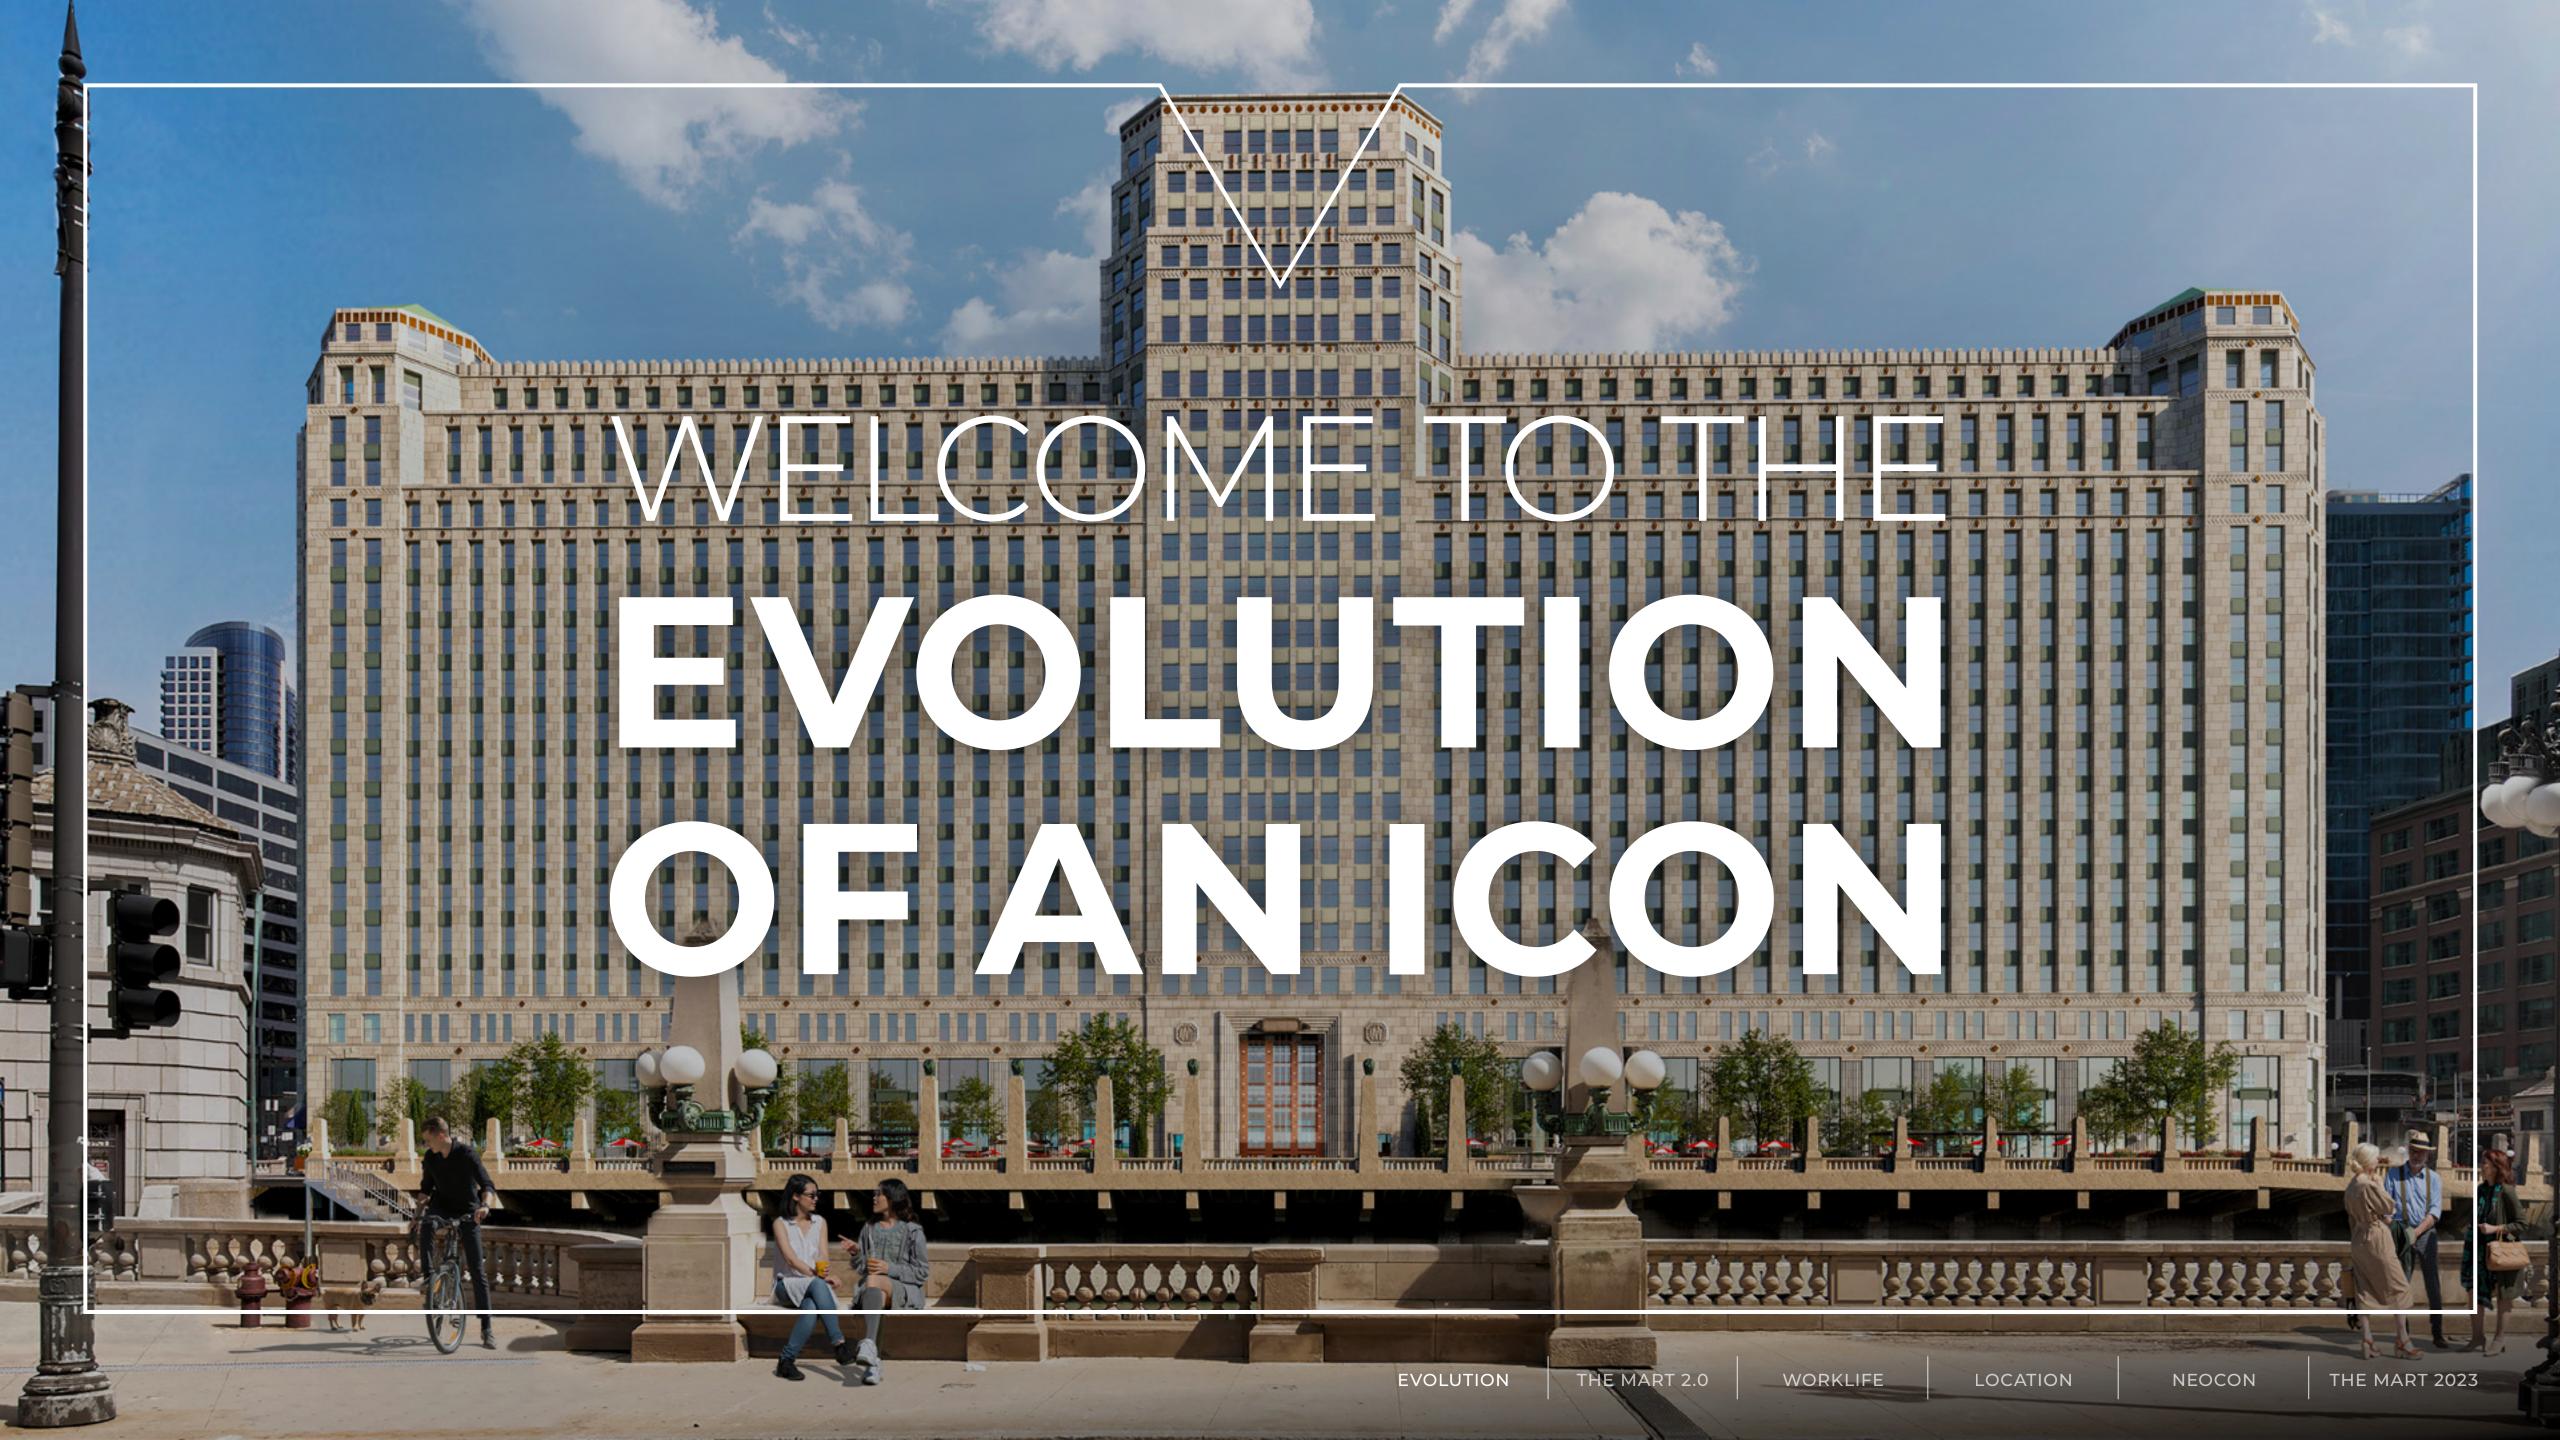

### A STORIED PAST

3.8 million square feet

The Merchandise Mart opens as the central marketplace for wholesalers & retailers

1938-45 U.S. Army uses The Merchandise Mart as the "Midwest Pentagon"

1946 Kennedy family purchases the building and returns it to use as wholesale showroom

1998 Vornado Realty Trust purchases building

2012 Google leases 600K SF office space and building reorganizes showroom stack

Latest renovations, including the Social Stair and Marshall's Landing, revealed

2020 Opens 13,000 SF River Park

2023 WorkLife Amenities