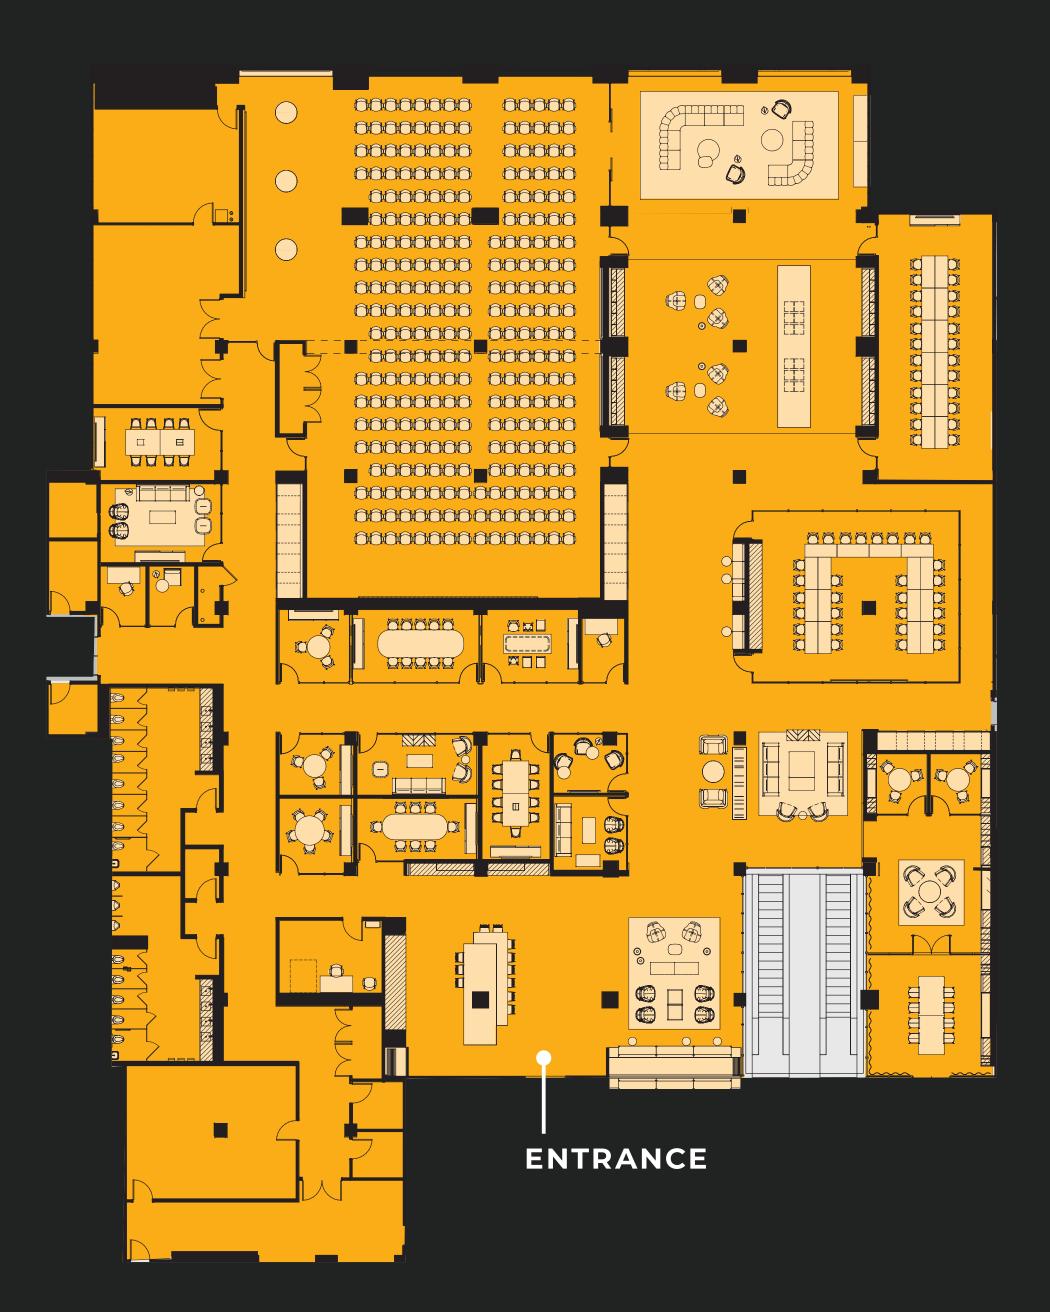

## WorkLife METINGS

21,000 SF of stunning, tenantexclusive space for quiet focus or productive collaboration.

#### **PROGRAM COUNTS**

- 12 Phone "Booths"
- 03 1/2-person Room
- 03 3/4-person Room
- 03 6-person Room
- 03 8-person Room
- 03 10-person Room
- 01 20-person Room
- 30-person Room (conference and lounge)
- 01 Library
- 01 Designer Lounge
- 01 Large Flex Room

Total meeting rooms: 20

Total seats in Flex room: 272