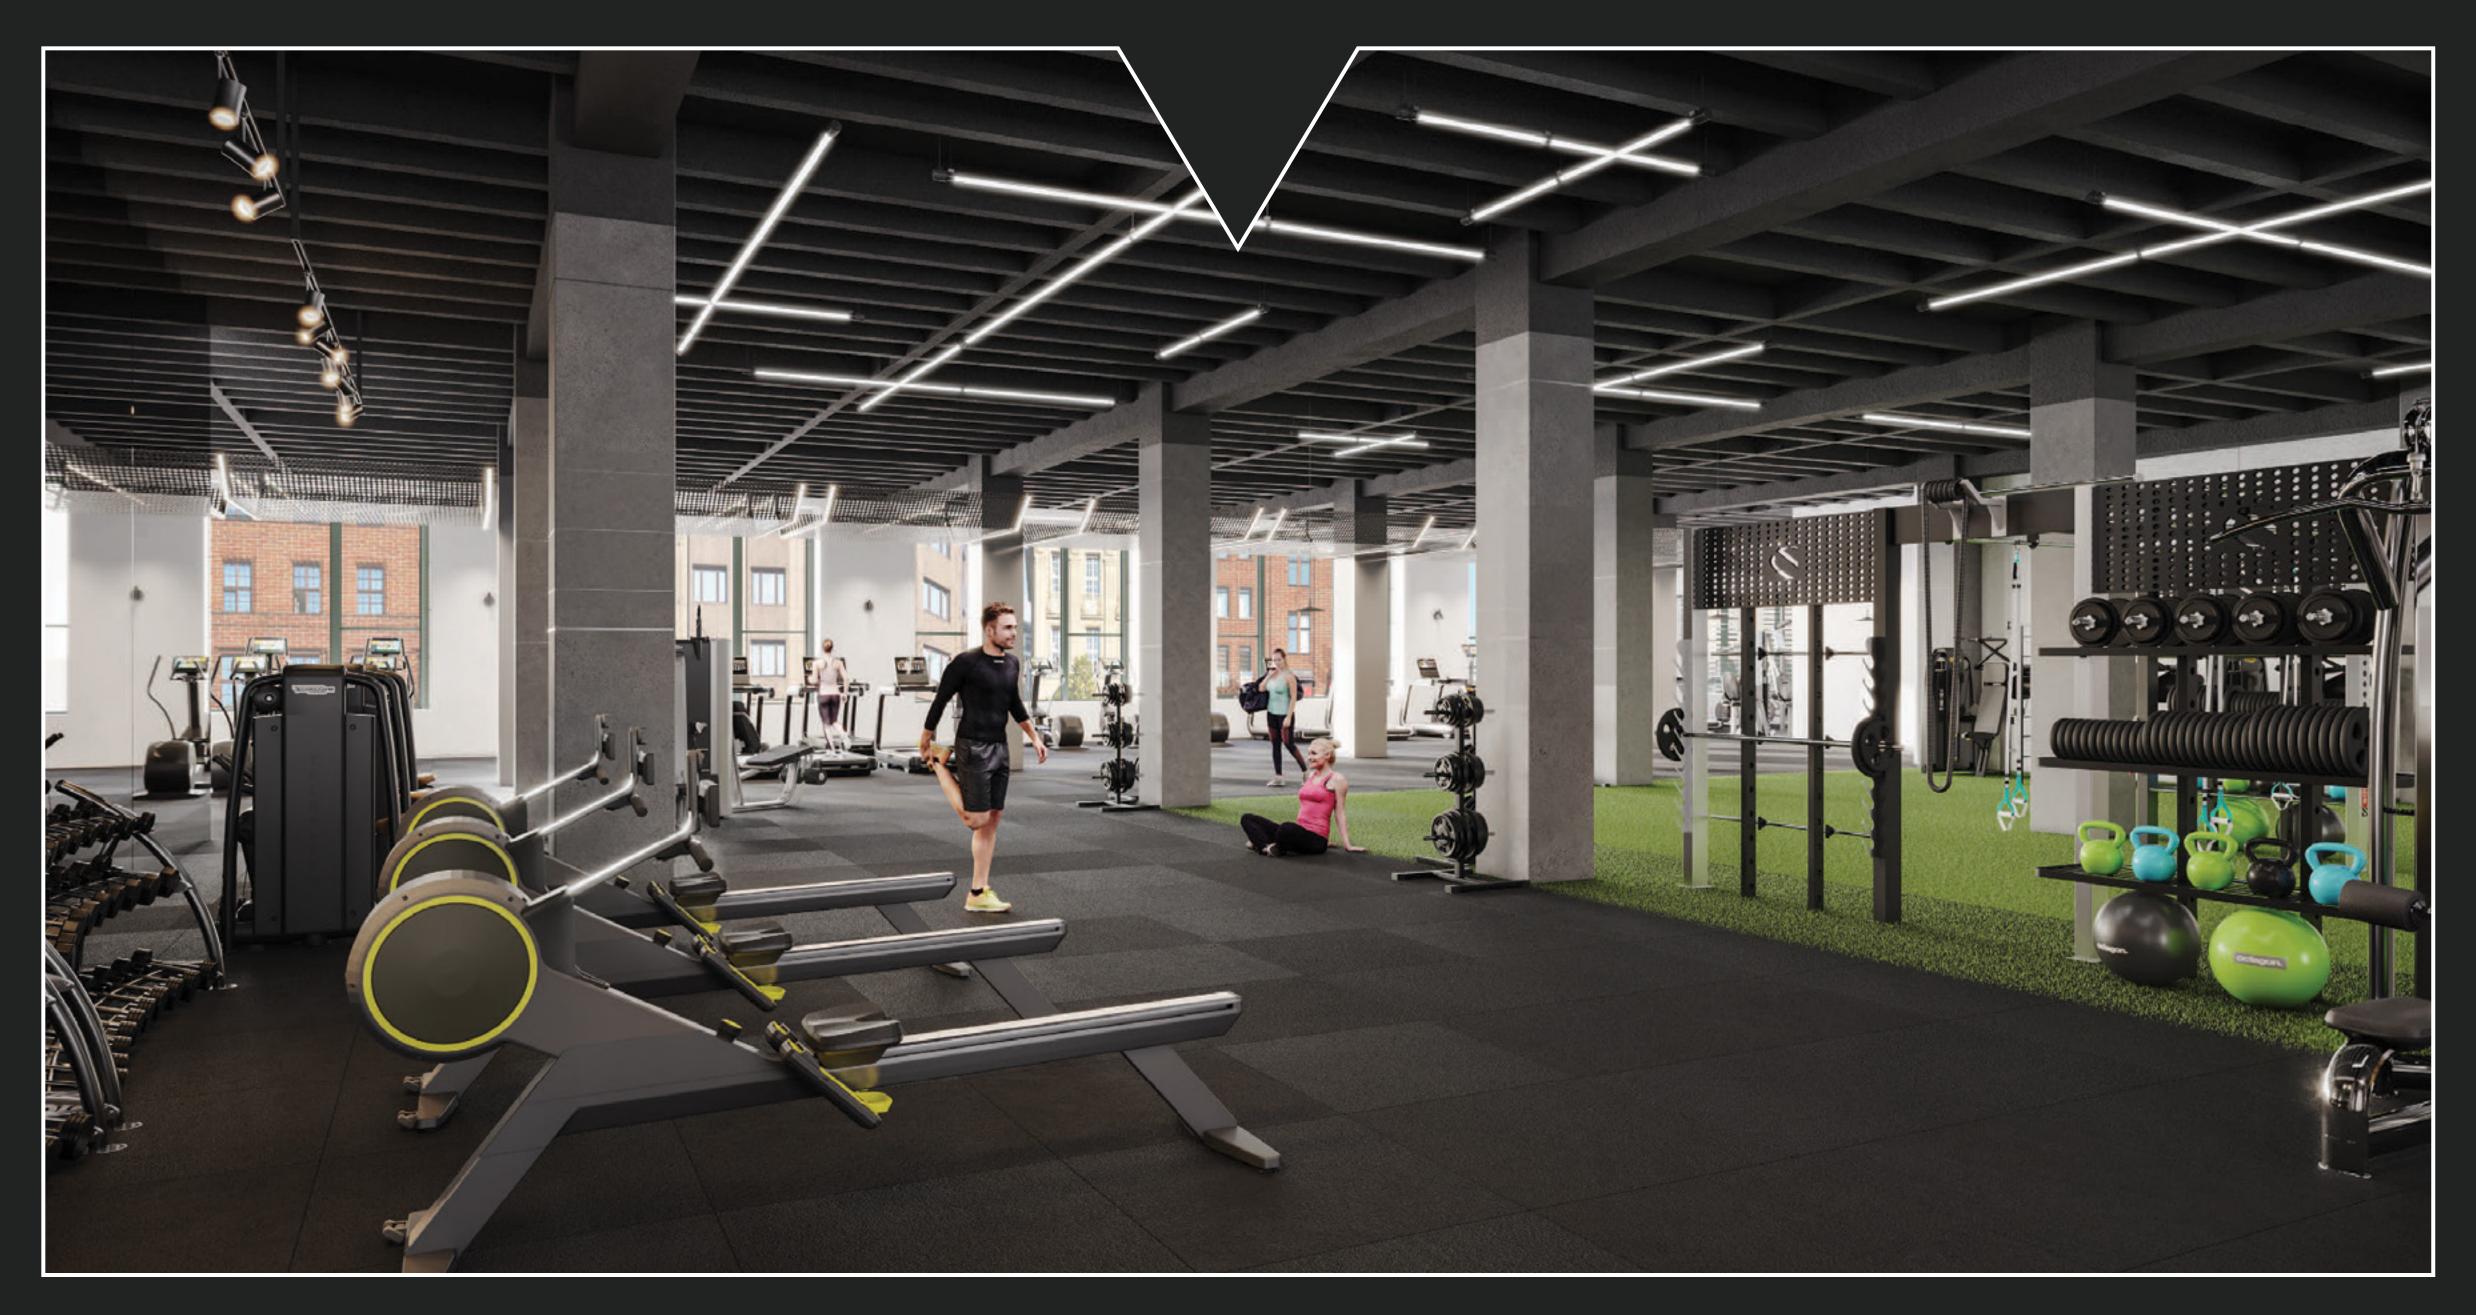

# WorkLife WELLBEING

by **exos** 

A 23,000 SF full-service health club with state-of-the-art equipment and a full range of classes and services.

#### **PROGRAM**

- 1 Reception Desk
- 2 Fueling Station
- 3 Office
- 4 Soma Dome
- 5 3D Movement
- 6 Recovery
- 7 Open Exercise
- 8 Group Exercise
- 9 Storage
- 10 Mind Body Room
- 11 Spinning Room
- 12 Locker Room