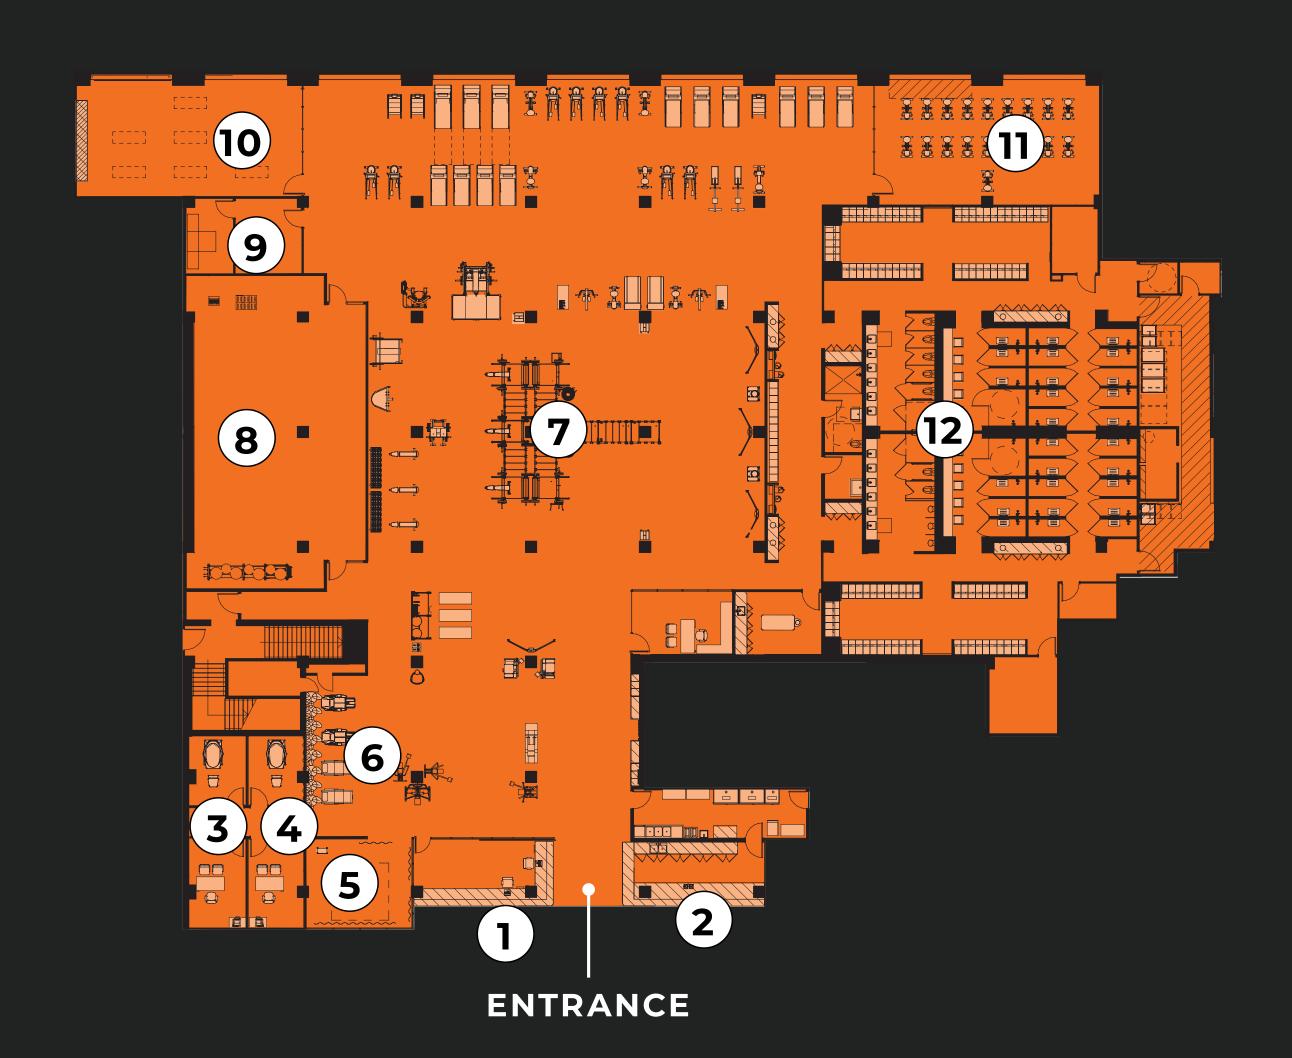

# WorkLife WELLBEING

by **exos** 

A 23,000 SF full-service health club with state-of-the-art equipment and a full range of classes and services.

#### **PROGRAM**

- 1 Reception Desk
- 2 Fueling Station
- 3 Office
- 4 Soma Dome
- 5 3D Movement
- 6 Recovery
- 7 Open Exercise
- 8 Group Exercise
- 9 Storage
- 10 Mind Body Room
- 11 Spinning Room
- 12 Locker Room