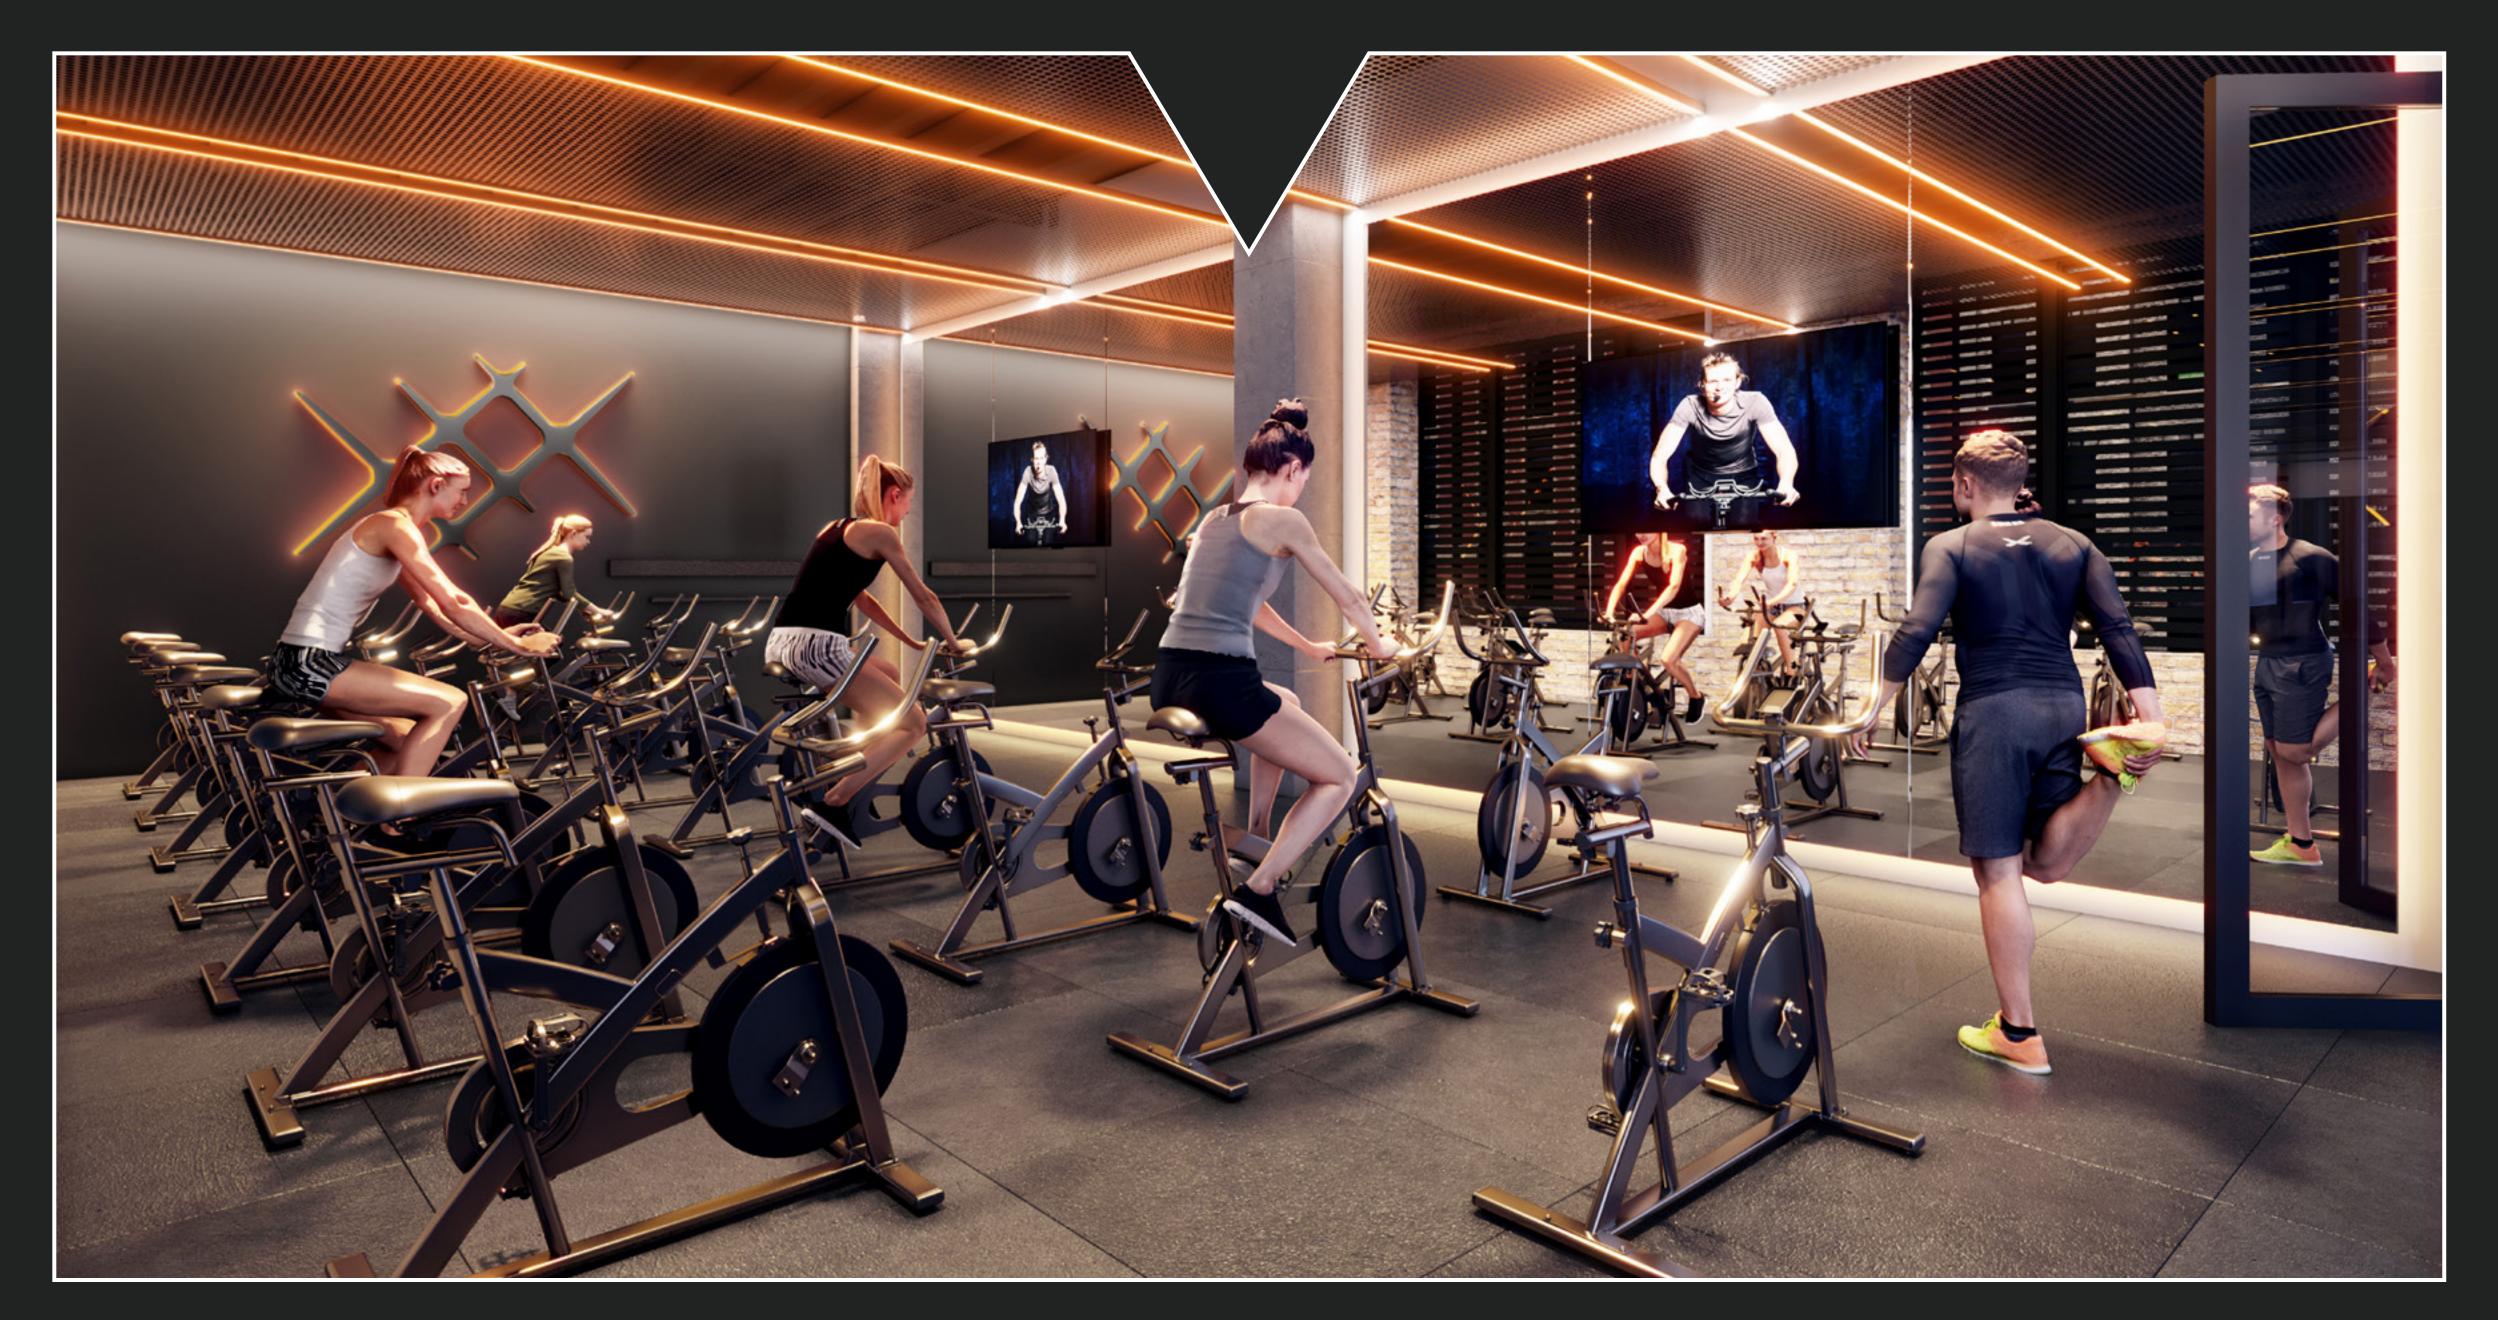

# WorkLife WELLBEING

by **exos** 

A 23,000 SF full-service health club with state-of-the-art equipment and a full range of classes and services.

#### **PROGRAM**

- 1 Reception Desk
- 2 Fueling Station
- 3 Office
- 4 Soma Dome
- 5 3D Movement
- 6 Recovery
- 7 Open Exercise
- 8 Group Exercise
- 9 Storage
- 10 Mind Body Room
- 11 Spinning Room
- 12 Locker Room