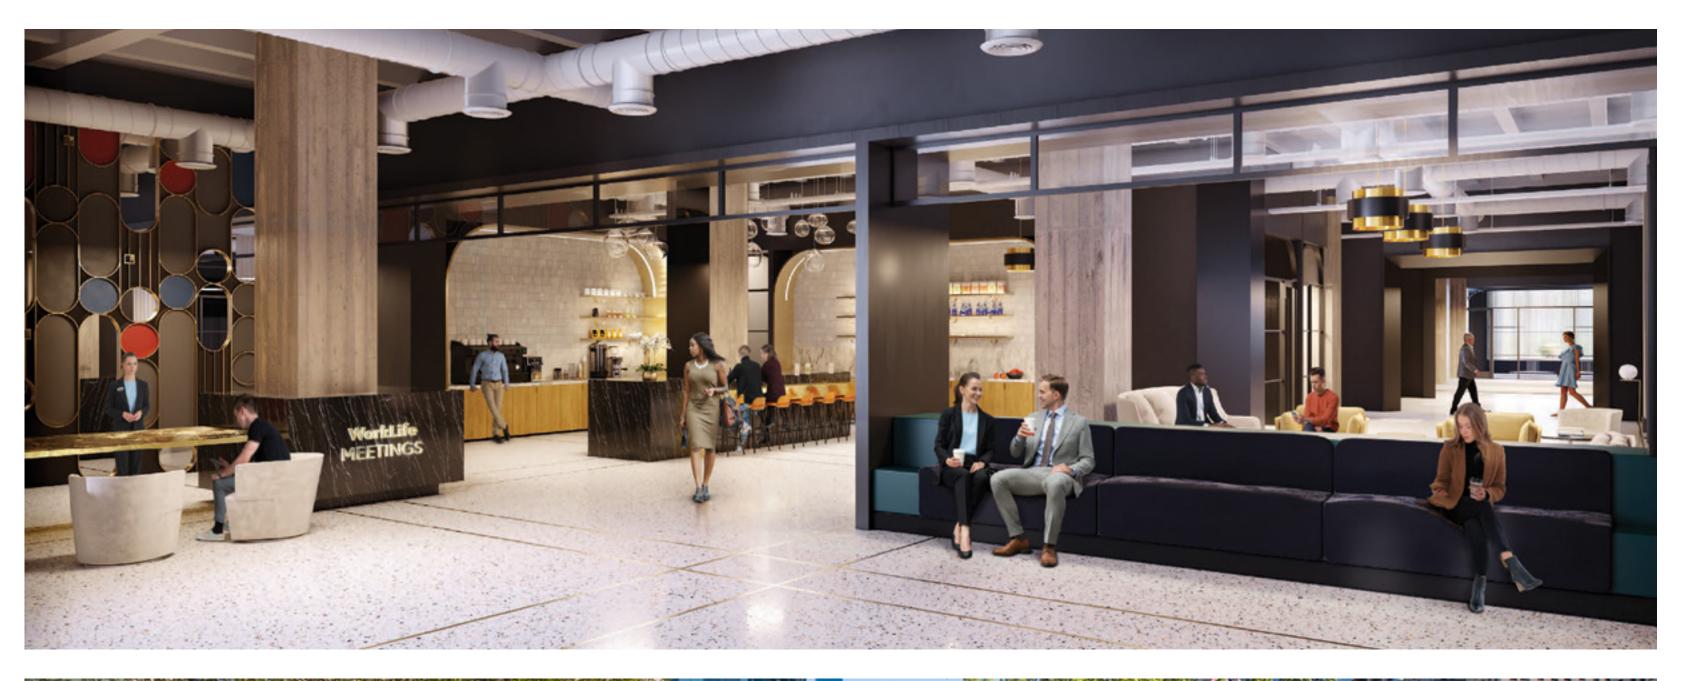

## WorkLife METINGS

21,000 SF of stunning, tenantexclusive space for quiet focus or productive collaboration.

#### **PROGRAM COUNTS**

- 12 Phone "Booths"
- 03 1/2-person Room
- 03 3/4-person Room
- 03 6-person Room
- 03 8-person Room
- 03 10-person Room
- 01 20-person Room
- 30-person Room (conference and lounge)
- 01 Library
- 01 Designer Lounge
- 01 Large Flex Room

Total meeting rooms: 20

Total seats in Flex room: 272