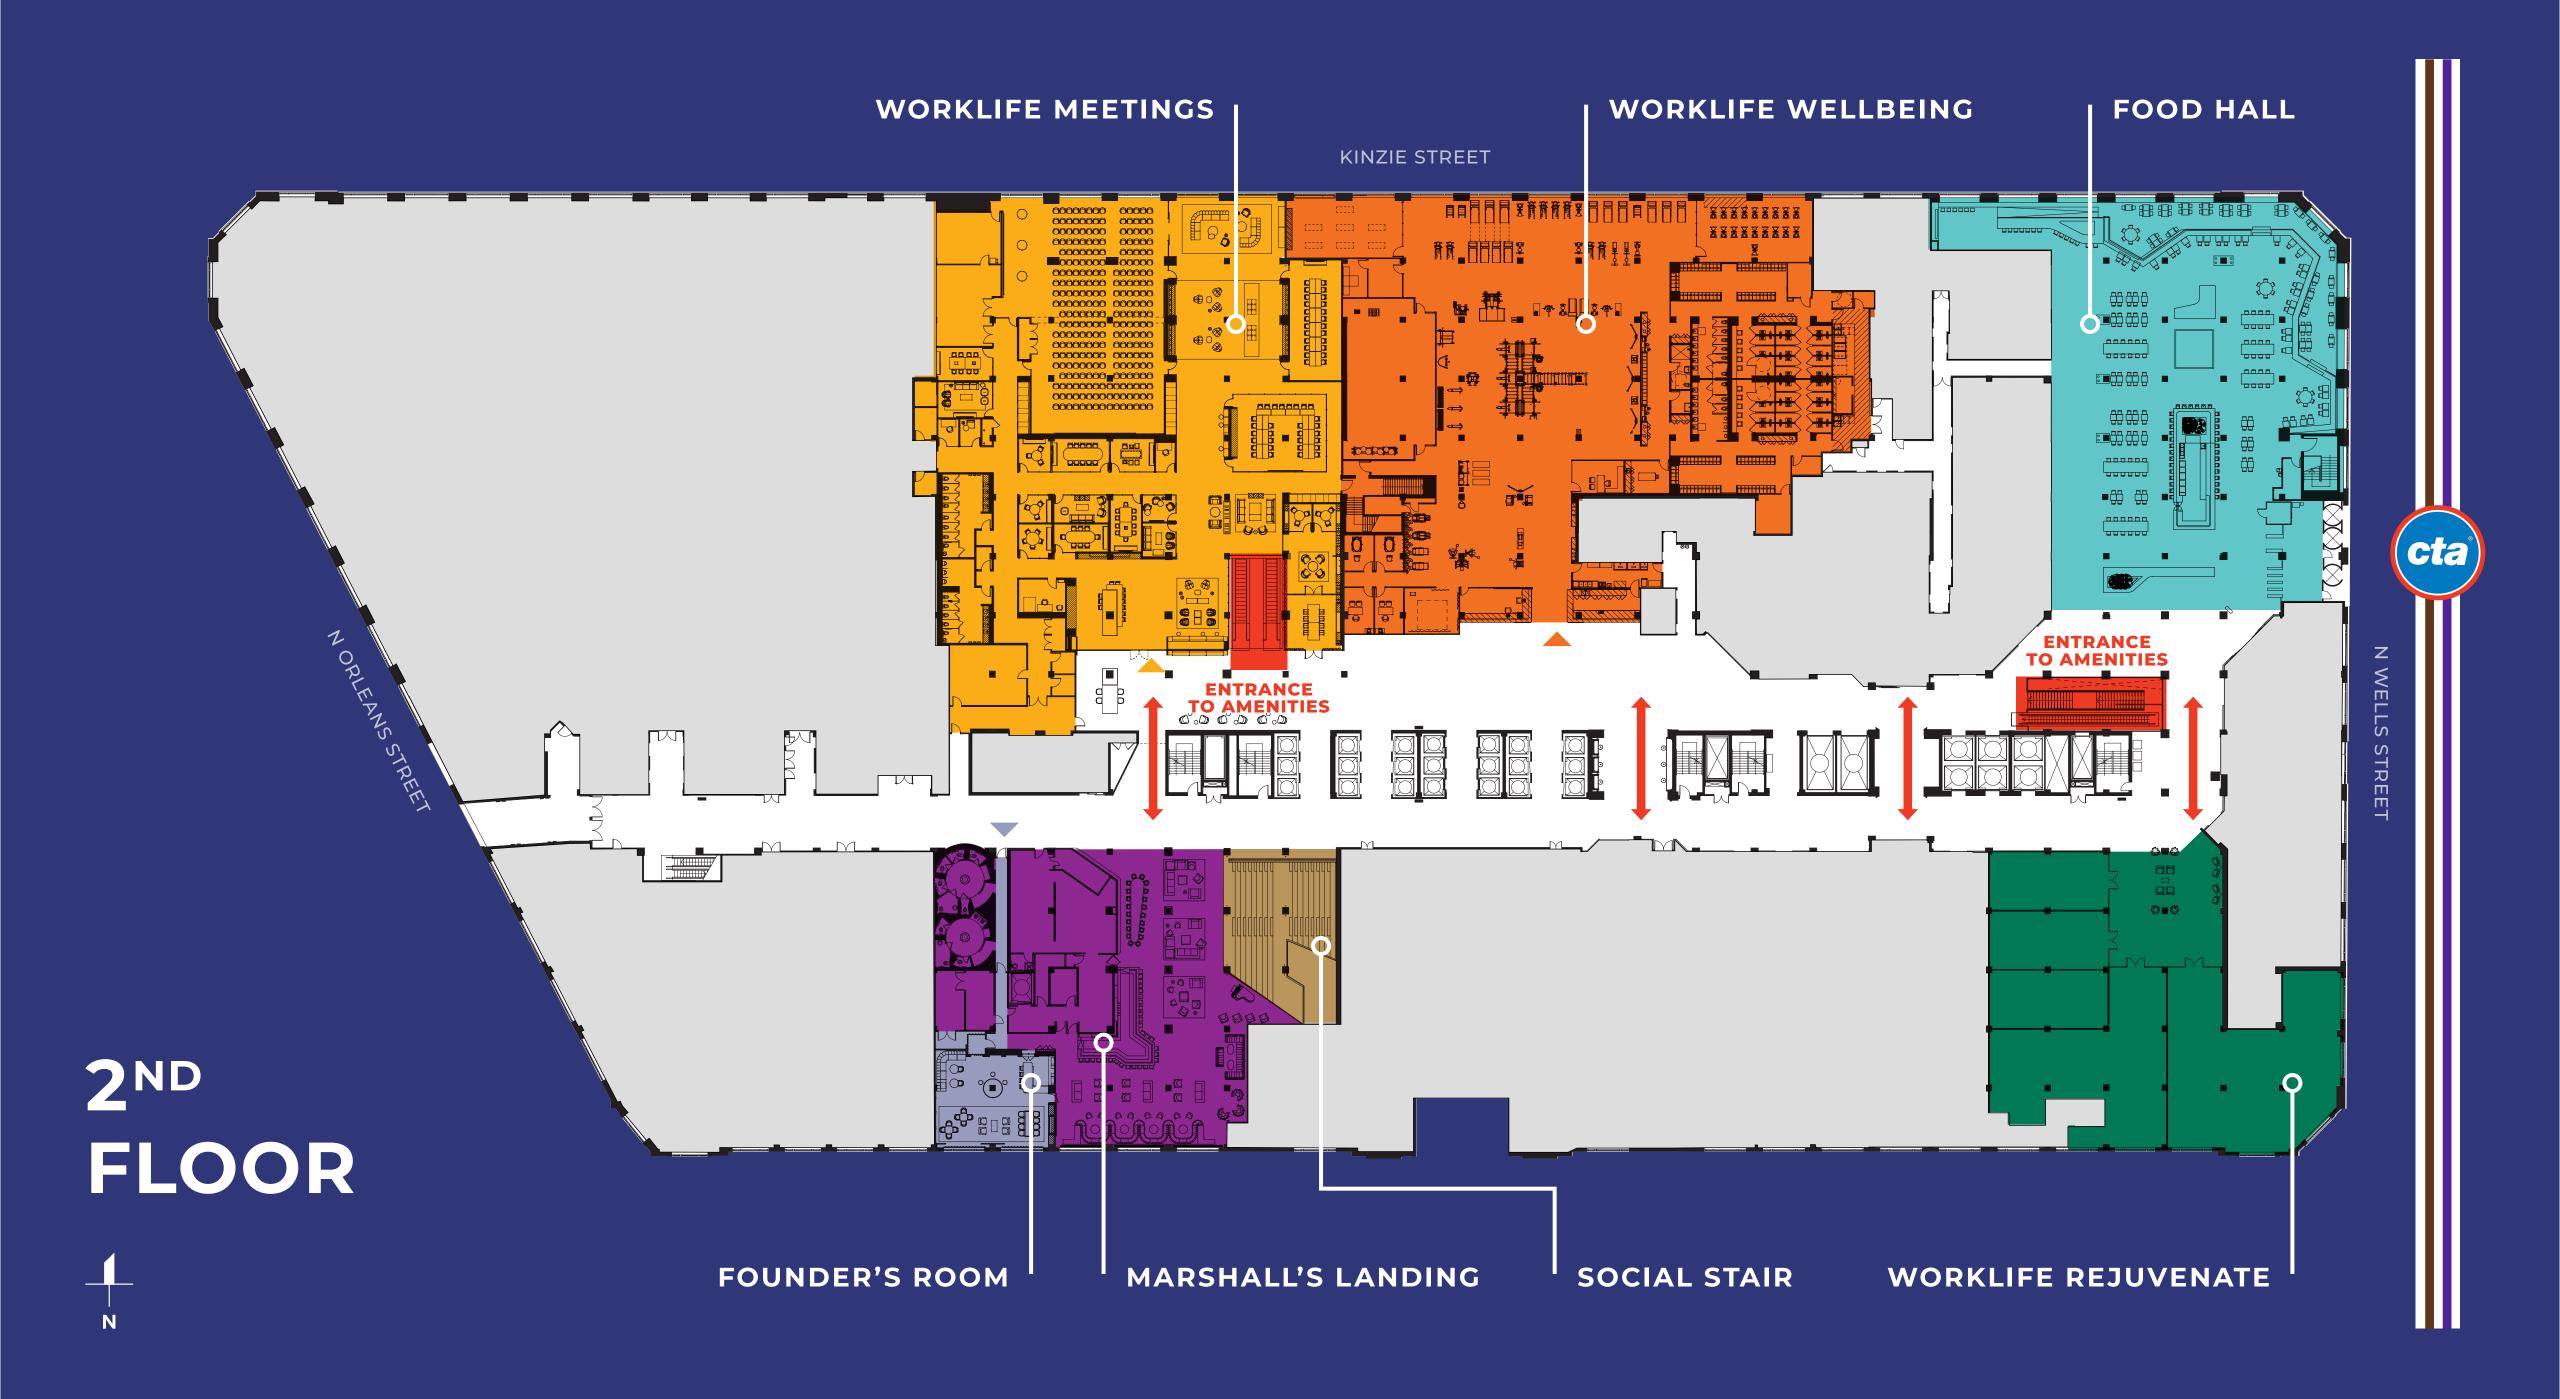

## THE MART 2.0

- RIVER PARK
- SOUTH LOBBY
- WORKLIFE MEETINGS
- WORKLIFE LOUNGE
- WORKLIFE WELLBEING

## WorkLife METINGS

21,000 SF of stunning, tenantexclusive space for quiet focus or productive collaboration.

## FOUNDER'S ROOM

There's no better place to unwind or celebrate than this exclusive lounge.

# WorkLife WELLBEING

by **exos** 

A 23,000 SF full-service health club with state-of-the-art equipment and a full range of classes and services.