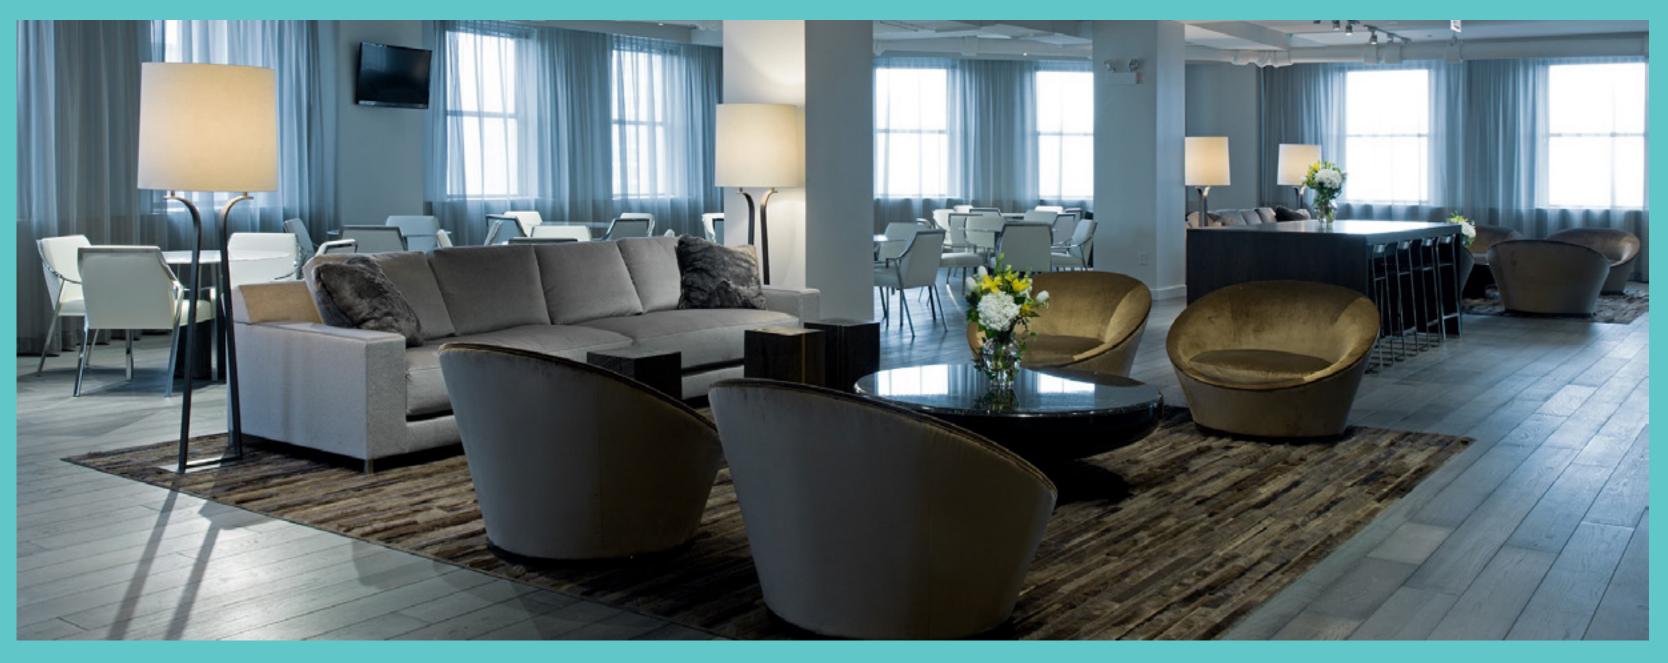

## WorkLife METINGS

21,000 SF of stunning, tenantexclusive space for quiet focus or productive collaboration.

#### **PROGRAM COUNTS**

- 12 Phone "Booths"
- 03 1/2-person Room
- 03 3/4-person Room
- 03 6-person Room
- 03 8-person Room
- 03 10-person Room
- 01 20-person Room
- 30-person Room (conference and lounge)
- 01 Library
- 01 Designer Lounge
- 01 Large Flex Room

Total meeting rooms: 20

Total seats in Flex room: 272